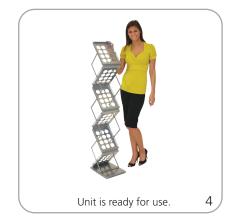

## ZedUp 1

Black: ZD-1-B Silver: ZD-1-S

ZedUp 1 is an easy to use 6 pocket literature rack. It collapses and packs away for easy of transportation and storage and can be stored or shipped loaded with literature. Carry bag included. Optional hard case upgrade available.