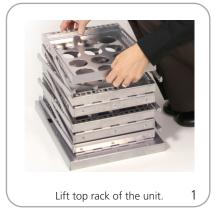

## Set-up

Set bottom rack leg wheels into rectangular holes in base. 2

Swing locking arm around to lock the unit. 3