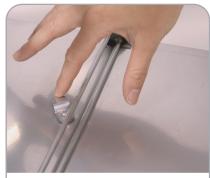

## Set-up

Set bottom rack leg wheels into rectangular holes in base. 2

Swing locking arm around to lock the unit. 3