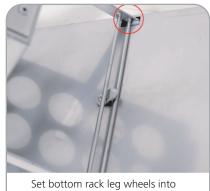

## Set-up

Set bottom rack leg wheels into rectangular holes in base. 2

Swing locking arm around to lock the unit. 3