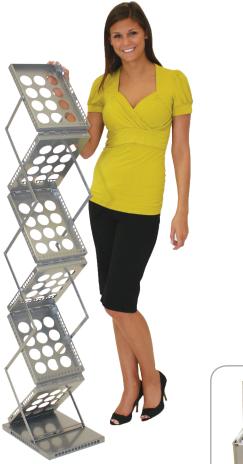

## ZedUp 1

Black: ZD-1-B Silver: ZD-1-S

ZedUp 1 is an easy to use 6 pocket literature rack. It collapses and packs away for easy of transportation and storage and can be stored or shipped loaded with literature. Carry bag included. Optional hard case upgrade available.

## features and benefits:

- Available in black or silver
- Six literature pockets
- Collapses down to a fraction of its size
- Can be stored or shipped loaded with literature
- Carry bag included
- Optional hard case upgrade available
- Five year hardware warranty against
- manufacturer defects

## dimensions:

| Hardware                                                                           | Shipping                                                                                                     |
|------------------------------------------------------------------------------------|--------------------------------------------------------------------------------------------------------------|
| Assembled unit:<br>10.875"w x 60.5"h x 14.375"d<br>276mm(w) x 1537mm(h) x 365mm(d) | Shipping dimensions - ships in one box<br>17"l x 14"w x 11"h<br>432mm(l) x 356mm(w) x 279mm(h)               |
| Collapsed height:<br>8.5″h<br>216mm(h)                                             | Approximate shipping weight:<br>20 lbs / 9 kg                                                                |
| Pocket Size:<br>9"w x 12.125"h x 1"d<br>229mm(w) x 308mm(h) x 25mm(d)              | Shipping dimensions - Optional Hard Case<br>Upgrade:<br>18"l x 15"w x 13"h<br>457mm(l) x 381mm(w) x 330mm(h) |
|                                                                                    | Approximate shipping weight:<br>25 lbs / 11.3 kg                                                             |