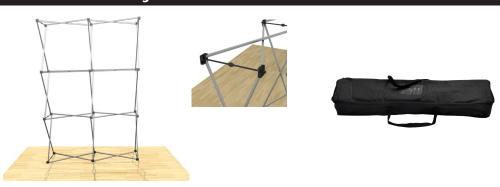

## **About This Product**

Our 3D Snap® Series reinforce your everevolving branding with interchangeable graphic panels. Fabric panels attach to portable, lightweight frames in endless configurations.

The portable, lightweight display sets up in minutes. Graphics can be changed out in a snap—instantly refreshing your 3D display. Unique frames make use of superstrong magnets instead of hooks, making disassembly even easier.

## Package Includes

- (1) Skin P
- (2) Skin N
- (1) 2 x 3 aluminum frame 5' x 7.5'
- (1) Nylon bag