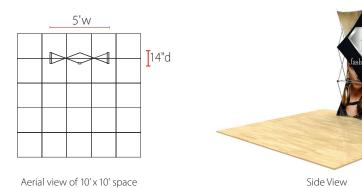

## 3D Snap® 2x3 Display • 3DSNAP2X3-1

Single-Sided Graphic

| Product Specifications |                    |
|------------------------|--------------------|
| Display Dimensions     | 5'w x 7.5'h x 14"d |
| Weight                 | 10 lbs.            |
| Soft Case Dimensions   | 6"w x 33"h x 7.5"d |
| Box Dimensions         | 6"w x 33.5"h x 8"d |