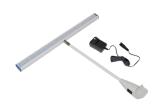

-------|--------------------|
| Display Dimensions     | 5'w x 7.5'h x 14"d |
| Weight                 | 10 lbs.            |
| Soft Case Dimensions   | 6"w x 33"h x 7.5"d |
| Box Dimensions         | 6"w x 33.5"h x 8"d |



## **About This Product**

Our 3D Snap® Series reinforce your everevolving branding with interchangeable graphic panels. Fabric panels attach to portable, lightweight frames in endless configurations.

The portable, lightweight display sets up in minutes. Graphics can be changed out in a snap—instantly refreshing your 3D display. Unique frames make use of superstrong magnets instead of hooks, making disassembly even easier.



## Package Includes

- (1) Skin P
- (2) Skin N
- (1) 2 x 3 aluminum frame 5' x 7.5'
- (1) Nylon bag



## **Optional Items**

• (2) LED Lights