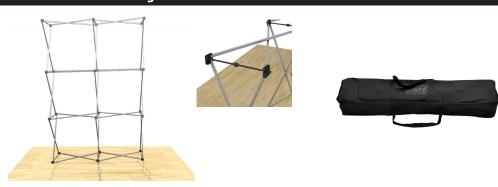

## Package Includes

- (2) Skin A
- (1) Skin M
- (1) Skin I
- (1) Skin B
- (1) 2 x 3 aluminum frame 5' x 7.5'
- (1) Nylon bag