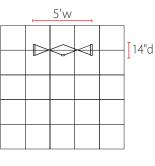

## 3D Snap® 2x3 Display • 3DSNAP2X3-2

Single-Sided Graphic

| Product Specifications |                    |
|------------------------|--------------------|
| Display Dimensions     | 5'w x 7.5'h x 14"d |
| Weight                 | 10 lbs.            |
| Soft Case Dimensions   | 6"w x 33"h x 7.5"d |
| Box Dimensions         | 6"w x 33.5"h x 8"d |

Aerial view of 10' x 10' space

Side View