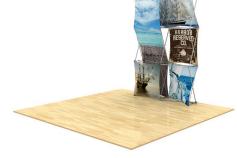

## **About This Product**

Our 3D Snap® Series reinforce your everevolving branding with interchangeable graphic panels. Fabric panels attach to portable, lightweight frames in endless configurations.

The portable, lightweight display sets up in minutes. Graphics can be changed out in a snap—instantly refreshing your 3D display. Unique frames make use of superstrong magnets instead of hooks, making disassembly even easier.