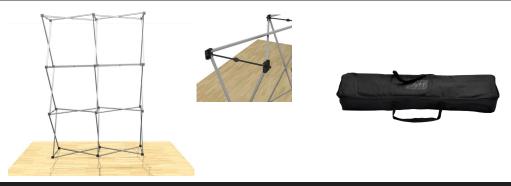

## **About This Product**

Our 3D Snap® Series reinforce your everevolving branding with interchangeable graphic panels. Fabric panels attach to portable, lightweight frames in endless configurations.

The portable, lightweight display sets up in minutes. Graphics can be changed out in a snap—instantly refreshing your 3D display. Unique frames make use of superstrong magnets instead of hooks, making disassembly even easier.

## Package Includes

- (3) Skin A
- (3) Skin G
- (1) 2 x 3 aluminum frame 5' x 7.5'
- (1) Nylon bag