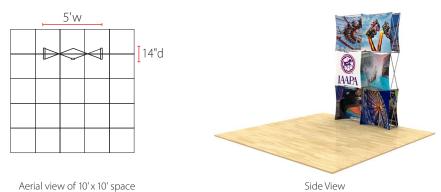

## 3D Snap® 2x3 Display • 3DSNAP2X3-4

Single-Sided Graphic

| Product Specifications |                    |
|------------------------|--------------------|
| Display Dimensions     | 5'w x 7.5'h x 14"d |
| Weight                 | 10 lbs.            |
| Soft Case Dimensions   | 6"w x 33"h x 7.5"d |
| Box Dimensions         | 6"w x 33.5"h x 8"d |