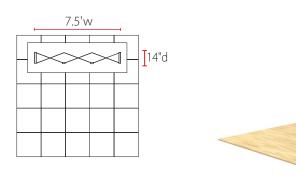

## 3D Snap® 3x3 Display • 3DSNAP3X3-1

Single-Sided Graphic

| Product Specifications |                        |
|------------------------|------------------------|
| Display Dimensions     | 7.5'w x 7.5'h x 14"d   |
| Weight                 | 31 lbs.                |
| Case Dimensions        | 22"w x 39"h x 17"d     |
| Box Dimensions         | 24"w x 41.5"h x 18.5"d |

Side View