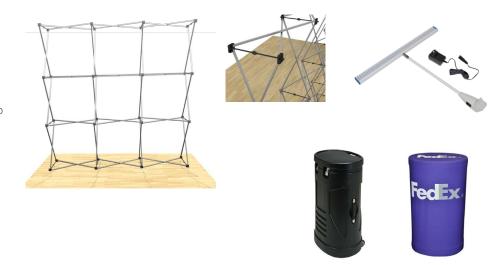

## **Package Includes**

Aerial view of 10' x 10' space

- (1) Skin A
- (2) Skin B
- (2) Skin C
- (2) Skin D (2) Skin E
- (2) White LED lights
- (1) 3x3 aluminum frame 7.5' x 7.5'
- (1) Case with dye-sublimation graphic wrap