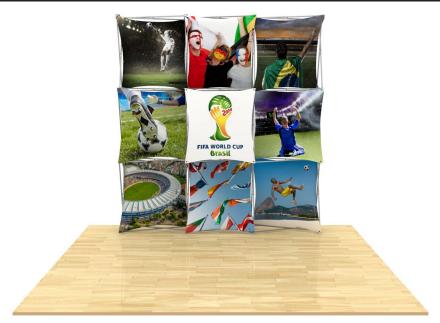

## 3D Snap® 3x3 Display • 3DSNAP3X3-1

Single-Sided Graphic

| Product Specifications |                        |
|------------------------|------------------------|
| Display Dimensions     | 7.5'w x 7.5'h x 14"d   |
| Weight                 | 31 lbs.                |
| Case Dimensions        | 22"w x 39"h x 17"d     |
| Box Dimensions         | 24"w x 41.5"h x 18.5"d |

Our 3D Snap® Series reinforce your everevolving branding with interchangeable graphic panels. Fabric panels attach to portable, lightweight frames in endless configurations.

The portable, lightweight display sets up in minutes. Graphics can be changed out in a snap—instantly refreshing your 3D display. Unique frames make use of superstrong magnets instead of hooks, making disassembly even easier.