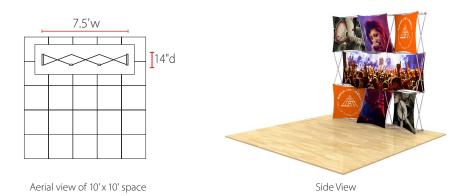

## 3D Snap® 3x3 Display • 3DSNAP3X3-2

Single-Sided Graphic

| Product Specifications |                        |
|------------------------|------------------------|
| Display Dimensions     | 7.5'w x 7.5'h x 14"d   |
| Weight                 | 31 lbs.                |
| Case Dimensions        | 22"w x 39"h x 17"d     |
| Box Dimensions         | 24"w x 41.5"h x 18.5"d |