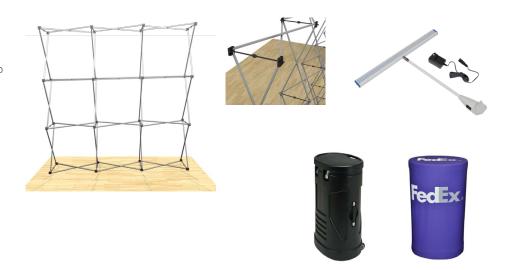

## **Package Includes**

- (2) Skin N
- (4) Skin D
- (2) White LED lights
- (1) 3 x 3 aluminum frame 7.5' x 7.5'
- (1) Case with dye-sublimation graphic wrap