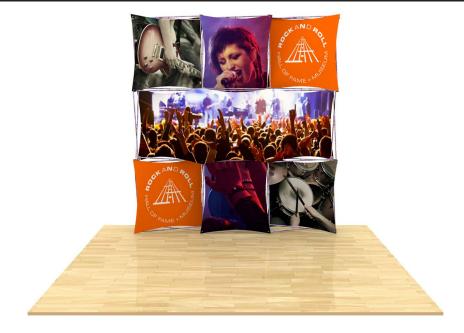

## 3D Snap® 3x3 Display • 3DSNAP3X3-2

Single-Sided Graphic

| Product Specifications |                        |
|------------------------|------------------------|
| Display Dimensions     | 7.5'w x 7.5'h x 14"d   |
| Weight                 | 31 lbs.                |
| Case Dimensions        | 22"w x 39"h x 17"d     |
| Box Dimensions         | 24"w x 41.5"h x 18.5"d |

## **About This Product**

Our 3D Snap® Series reinforce your everevolving branding with interchangeable graphic panels. Fabric panels attach to portable, lightweight frames in endless configurations.

The portable, lightweight display sets up in minutes. Graphics can be changed out in a snap—instantly refreshing your 3D display. Unique frames make use of superstrong magnets instead of hooks, making disassembly even easier.

## **Package Includes**

- (2) Skin N
- (4) Skin D
- (2) White LED lights
- (1) 3 x 3 aluminum frame 7.5' x 7.5'
- (1) Case with dye-sublimation graphic wrap