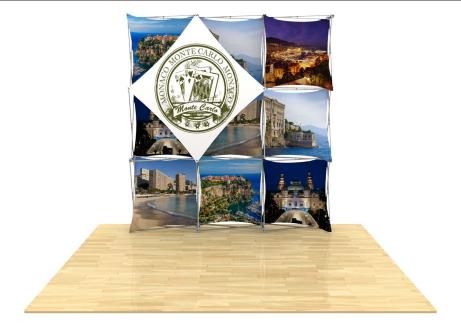

## 3D Snap® 3x3 Display • 3DSNAP3X3-3

## Single-Sided Graphic

| Product Specifications |                        |
|------------------------|------------------------|
| Display Dimensions     | 7.5'w x 7.5'h x 14"d   |
| Weight                 | 31 lbs.                |
| Case Dimensions        | 22"w x 39"h x 17"d     |
| Box Dimensions         | 24"w x 41.5"h x 18.5"d |

## **About This Product**

Our 3D Snap® Series reinforce your everevolving branding with interchangeable graphic panels. Fabric panels attach to portable, lightweight frames in endless configurations.

The portable, lightweight display sets up in minutes. Graphics can be changed out in a snap—instantly refreshing your 3D display. Unique frames make use of superstrong magnets instead of hooks, making disassembly even easier.