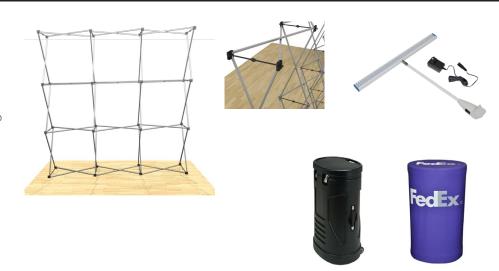

## **Package Includes**

- (4) Skin A
- (1) Skin B
- (3) Skin C
- (1) Skin D (1) Skin P
- (2) White LED lights
- (1) 3 x 3 aluminum frame 7.5' x 7.5'
- (1) Case with dye-sublimation graphic wrap