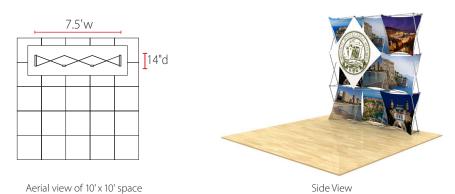

## Single-Sided Graphic

| Product Specifications |                        |
|------------------------|------------------------|
| Display Dimensions     | 7.5'w x 7.5'h x 14"d   |
| Weight                 | 31 lbs.                |
| Case Dimensions        | 22"w x 39"h x 17"d     |
| Box Dimensions         | 24"w x 41.5"h x 18.5"d |