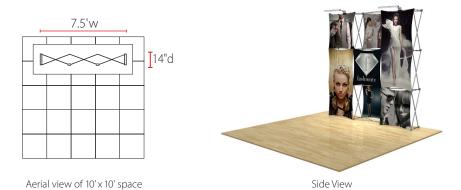

## Single-Sided Graphic

| Product Specifications |                        |
|------------------------|------------------------|
| Display Dimensions     | 7.5'w x 7.5'h x 14"d   |
| Weight                 | 31 lbs.                |
| Case Dimensions        | 22"w x 39"h x 17"d     |
| Box Dimensions         | 24"w x 41.5"h x 18.5"d |