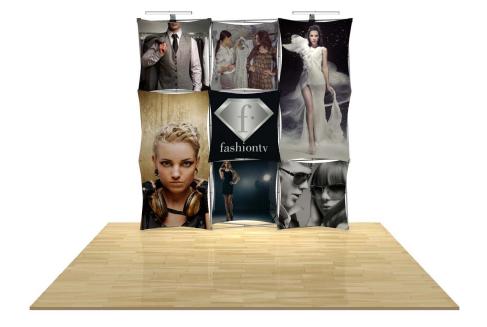

## **About This Product**

Our 3D Snap® Series reinforce your everevolving branding with interchangeable graphic panels. Fabric panels attach to portable, lightweight frames in endless configurations.

The portable, lightweight display sets up in minutes. Graphics can be changed out in a snap—instantly refreshing your 3D display. Unique frames make use of superstrong magnets instead of hooks, making disassembly even easier.

## **Package Includes**

- (5) Skin F
- (4) Skin A
- (2) White LED lights
- (1) 3 x 3 aluminum frame 7.5' x 7.5'
- (1) Case with dye-sublimation graphic wrap