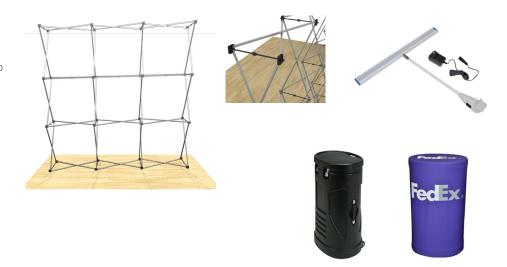

## **Package Includes**

- (5) Skin F
- (4) Skin A
- (2) White LED lights
- (1) 3 x 3 aluminum frame 7.5' x 7.5'
- (1) Case with dye-sublimation graphic wrap