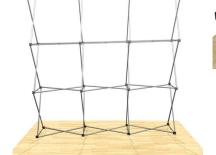

The portable, lightweight display sets up in minutes. Graphics can be changed out in a snap—instantly refreshing your 3D display. Unique frames make use of superstrong magnets instead of hooks, making disassembly even easier.

## (1) Skin P

- (1) Skin G
- (3) Skin E
- (1) Skin O
- (2) White LED lights
- (2) WHILE LED HUILS
- (1) 3 x 3 aluminum frame 7.5' x 7.5'(1) Case with dye-sublimation graphic wrap