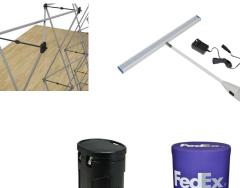

## (1) Skin P

- (1) Skin G
- (3) Skin E
- (1) Skin O
- (2) White LED lights
- (2) WHILE LED HUILS
- (1) 3 x 3 aluminum frame 7.5' x 7.5'(1) Case with dye-sublimation graphic wrap