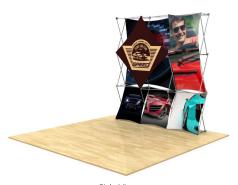

## **About This Product**

Our 3D Snap<sup>®</sup> Series reinforce your everevolving branding with interchangeable graphic panels. Fabric panels attach to portable, lightweight frames in endless configurations.

The portable, lightweight display sets up in minutes. Graphics can be changed out in a snap—instantly refreshing your 3D display. Unique frames make use of superstrong magnets instead of hooks, making disassembly even easier.

## (1) Skin P

- (1) Skin G
- (3) Skin E
- (1) Skin O
- (2) White LED lights
- (2) WHILE LED HUILS
- (1) 3 x 3 aluminum frame 7.5' x 7.5'(1) Case with dye-sublimation graphic wrap