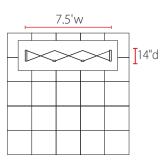

## Single-Sided Graphic

| Product Specifications |                        |
|------------------------|------------------------|
| Display Dimensions     | 7.5'w x 7.5'h x 14"d   |
| Weight                 | 31 lbs.                |
| Case Dimensions        | 22"w x 39"h x 17"d     |
| Box Dimensions         | 24"w x 41.5"h x 18.5"d |

Aerial view of 10' x 10' space

**Package Includes** 

Side View