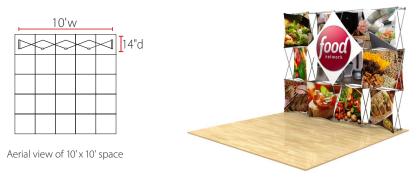

## 3D Snap® 4x3 Display • 3DSNAP4X3-1

Single-Sided Graphic

| Product Specifications |                        |
|------------------------|------------------------|
| Display Dimensions     | 10'w x 7.5'h x 14"d    |
| Weight                 | 38 lbs.                |
| Case Dimensions        | 22"w x 39"h x 17"d     |
| Box Dimensions         | 20.5"w x 32.5"h x 12"d |

## **About This Product**

Our 3D Snap® Series reinforce your everevolving branding with interchangeable graphic panels. Fabric panels attach to portable, lightweight frames in endless configurations.

The portable, lightweight display sets up in minutes. Graphics can be changed out in a snap—instantly refreshing your 3D display. Unique frames make use of superstrong magnets instead of hooks, making disassembly even easier.