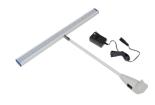

## Package Includes

- (1) Skin P
- (4) Skin B
- (4) Skin D
- (2) Skin F
- (2) White LED lights
- (1) 4x3 aluminum frame 10' x 7.5'
- (1) Case with dye-sublimation graphic wrap