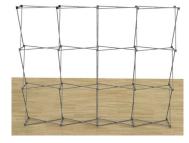

Side View

## Package Includes

- (1) Skin P
- (4) Skin B
- (4) Skin D
- (2) Skin F
- (2) White LED lights
- (1) 4x3 aluminum frame 10' x 7.5'
- (1) Case with dye-sublimation graphic wrap