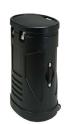

## 3D Snap® 4x3 Display • 3DSNAP4X3-2

Single-Sided Graphic

| Product Specifications |                        |
|------------------------|------------------------|
| Display Dimensions     | 10'w x 7.5'h x 14"d    |
| Weight                 | 38 lbs.                |
| Case Dimensions        | 22"w x 39"h x 17"d     |
| Box Dimensions         | 24"w x 41.5"h x 18.5"d |

## **Package Includes**

- (1) Skin P
- (2) Skin L
- (2) Skin G
- (2) Skin A
- (2) White LED lights
- (1) 4x3 aluminum frame 10' x 7.5'
- (1) Case with dye-sublimation graphic wrap