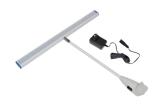

## **Package Includes**

- (1) Skin P
- (2) Skin L
- (2) Skin G
- (2) Skin A
- (2) White LED lights
- (1) 4x3 aluminum frame 10' x 7.5'
- (1) Case with dye-sublimation graphic wrap