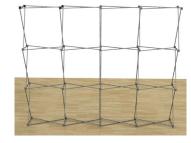

## **About This Product**

Our 3D Snap® Series reinforce your everevolving branding with interchangeable graphic panels. Fabric panels attach to portable, lightweight frames in endless configurations.

The portable, lightweight display sets up in minutes. Graphics can be changed out in a snap—instantly refreshing your 3D display. Unique frames make use of superstrong magnets instead of hooks, making disassembly even easier.

## **Package Includes**

- (1) Skin P
- (2) Skin L
- (2) Skin G
- (2) Skin A
- (2) White LED lights
- (1) 4x3 aluminum frame 10' x 7.5'
- (1) Case with dye-sublimation graphic wrap