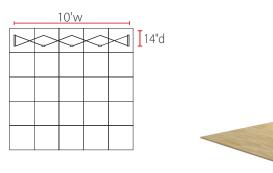

## 3D Snap® 4x3 Display • 3DSNAP4X3-2

Single-Sided Graphic

| Product Specifications |                        |
|------------------------|------------------------|
| Display Dimensions     | 10'w x 7.5'h x 14"d    |
| Weight                 | 38 lbs.                |
| Case Dimensions        | 22"w x 39"h x 17"d     |
| Box Dimensions         | 24"w x 41.5"h x 18.5"d |