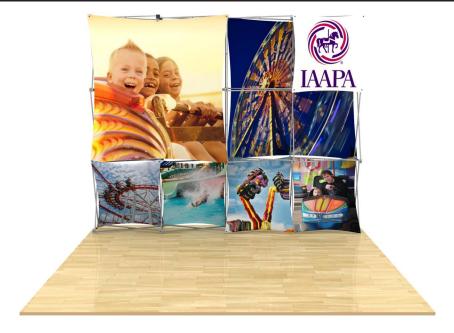

## 3D Snap® 4x3 Display • 3DSNAP4X3-4

Single-Sided Graphic

| Product Specifications |                        |
|------------------------|------------------------|
| Display Dimensions     | 10'w x 7.5'h x 14"d    |
| Weight                 | 38 lbs.                |
| Case Dimensions        | 22"w x 39"h x 17"d     |
| Box Dimensions         | 24"w x 41.5"h x 18.5"d |

## **About This Product**

Our 3D Snap® Series reinforce your everevolving branding with interchangeable graphic panels. Fabric panels attach to portable, lightweight frames in endless configurations.

Shipped with the fabric skins fully attached—the portable, lightweight display sets up in minutes. Graphics can be changed out in a snap—instantly refreshing your 3D display. Unique frames make use of super-strong magnets instead of hooks, making disassembly even easier.

## Package Includes

- (2) Skin O
- (1) Skin A
- (4) Skin E
- (2) White LED lights
- (1) 4x3 aluminum frame 10' x 7.5'
- (1) Case with dye-sublimation graphic wrap