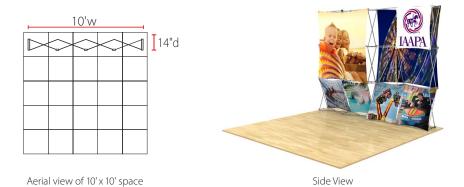

## 3D Snap® 4x3 Display • 3DSNAP4X3-4

Single-Sided Graphic

| Product Specifications |                        |
|------------------------|------------------------|
| Display Dimensions     | 10'w x 7.5'h x 14"d    |
| Weight                 | 38 lbs.                |
| Case Dimensions        | 22"w x 39"h x 17"d     |
| Box Dimensions         | 24"w x 41.5"h x 18.5"d |