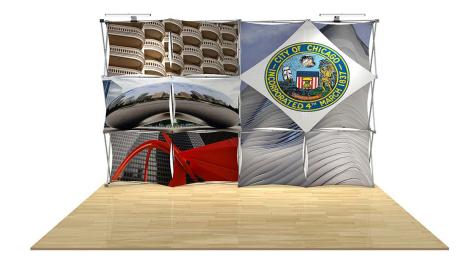

## 3D Snap® 4x3 Display Kit • 3DSNAP4X3-5

Single-Sided Graphic

| Product Specifications |                        |
|------------------------|------------------------|
| Display Dimensions     | 10'w x 7.5'h x 14"d    |
| Weight                 | 38 lbs.                |
| Case Dimensions        | 22"w x 39"h x 17"d     |
| Box Dimensions         | 24"w x 41.5"h x 18.5"d |

## **About This Product**

Our 3D Snap® Series reinforce your everevolving branding with interchangeable graphic panels. Fabric panels attach to portable, lightweight frames in endless configurations.

The portable, lightweight display sets up in minutes. Graphics can be changed out in a snap—instantly refreshing your 3D display. Unique frames make use of superstrong magnets instead of hooks, making disassembly even easier.