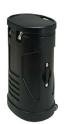

## **Package Includes**

- (6) Skin B
- (2) Skin M
- (1) Skin P
- (1) 4 x 3 aluminum frame 10' x 7.5'
- (1) Case with dye-sublimation graphic wrap
- (2) LED lights