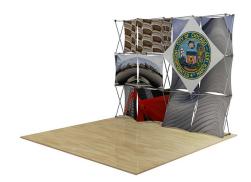

## 3D Snap® 4x3 Display Kit • 3DSNAP4X3-5

Single-Sided Graphic

| Product Specifications |                        |
|------------------------|------------------------|
| Display Dimensions     | 10'w x 7.5'h x 14"d    |
| Weight                 | 38 lbs.                |
| Case Dimensions        | 22"w x 39"h x 17"d     |
| Box Dimensions         | 24"w x 41.5"h x 18.5"d |

## **About This Product**

Our 3D Snap® Series reinforce your everevolving branding with interchangeable graphic panels. Fabric panels attach to portable, lightweight frames in endless configurations.

The portable, lightweight display sets up in minutes. Graphics can be changed out in a snap—instantly refreshing your 3D display. Unique frames make use of superstrong magnets instead of hooks, making disassembly even easier.