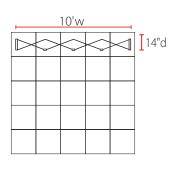

## 3D Snap® 4x3 Display Kit • 3DSNAP4X3-5

Single-Sided Graphic

| Product Specifications |                        |
|------------------------|------------------------|
| Display Dimensions     | 10'w x 7.5'h x 14"d    |
| Weight                 | 38 lbs.                |
| Case Dimensions        | 22"w x 39"h x 17"d     |
| Box Dimensions         | 24"w x 41.5"h x 18.5"d |

Side View