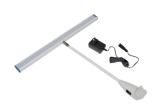

## **Package Includes**

- (6) Skin B
- (2) Skin M
- (1) Skin P
- (1) 4 x 3 aluminum frame 10' x 7.5'
- (1) Case with dye-sublimation graphic wrap
- (2) LED lights