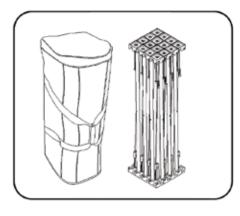

# PARTS LIST

(Qty 1) 10ft RPL Frame (with pre-installed graphic)

(Qty 1) 10ft RPL Bag

\*Note - To avoid damage, disconnect end caps and all hooks before collapsing frame. Graphic can remain on frame during storage.