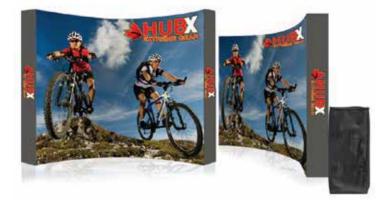

## RPL 10 FT. CURVE RPL FABRIC POP UP DISPLAY PRODUCT CODE: RPL4x3CRV

RPL Light Black UL Listed (Optional)

UL Listed

(Optional)

RPL LED Light Black UL Listed (Optional)

RPL LED Light Silver

LED Light Silv UL Listed (Optional)

### PRODUCT DESCRIPTION

The RPL Fabric Pop Up is the perfect display on the go and is ready in minutes. The lightweight aluminum alloy frame locks in place using plastic hooks. Attach the graphic to the frame with hook and loop fasteners. Interchangeable graphics make it a versatile choice. Easily collapse the frame with front graphic attached and stow in your carry bag.

The box represents  $10' \times 10'$  booth.

\*Package includes padded nylon travel bag

RPL 10 FT. CURVE RPL FABRIC POP UP DISPLAY PRODUCT CODE: RPL4x3CRV