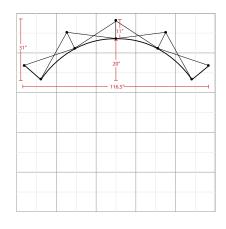

| GRAPHIC | SIZE | 132.5"W x 88.5"H |
|---------|------|------------------|
|---------|------|------------------|

The box represents  $10' \times 10'$  booth.

\*Package includes padded nylon travel bag

RPL 10 FT. CURVE RPL FABRIC POP UP DISPLAY PRODUCT CODE: RPL4x3CRV