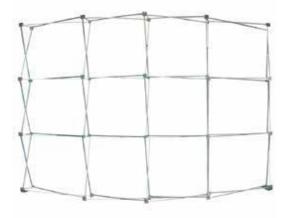

#### DISPLAY CONSTRUCTION

Aluminum frame, 2" Velcro (hook) strips, and plastic hooks.

# PARTS LIST

(Qty 1) 10ft RPL Frame (with pre-installed graphic)

(Qty 1) 10ft RPL Bag

# Frame Assembly

1. Remove frame from bag.

2. Expand frame by pulling outward.

3. Make sure velcro strips are facing up.

4. Push together all locks on frame to connect.

- **Graphic Installation**
- Starting at one corner, attach velcro on the graphic to velcro on the frame.