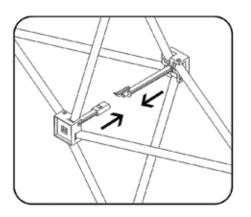

# Frame Assembly

1. Remove frame from bag.

2. Expand frame by pulling outward.

3. Make sure velcro strips are facing up.

4. Push together all locks on frame to connect.

- **Graphic Installation**
- Starting at one corner, attach velcro on the graphic to velcro on the frame.