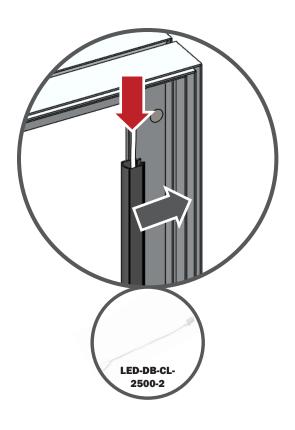

bric graphic                                                                                                |
| Shipping dimensions:<br>50"l x 26"h x 12"d<br>1270mm(l) x 661mm(h) x 305mm(d)<br>Approximate total shipping weight<br>(includes cases & graphics):<br>102 lbs / 47 kgs | When included in a larger kit, a different packaging solution will be listed to accommodate all contents of the kit. Individual packaging no longer provided. |
|                                                                                                                                                                        | This product may include the following materials for recycle: aluminum, select wood, fabric, cardboard, paper, steel, and plastics.                           |

## \*Not to scale



















Fit graphic into corners, then "tap" into rest of frame channel.

"Sliding down" graphic is not recommended for best installation.

Repeat for backer.