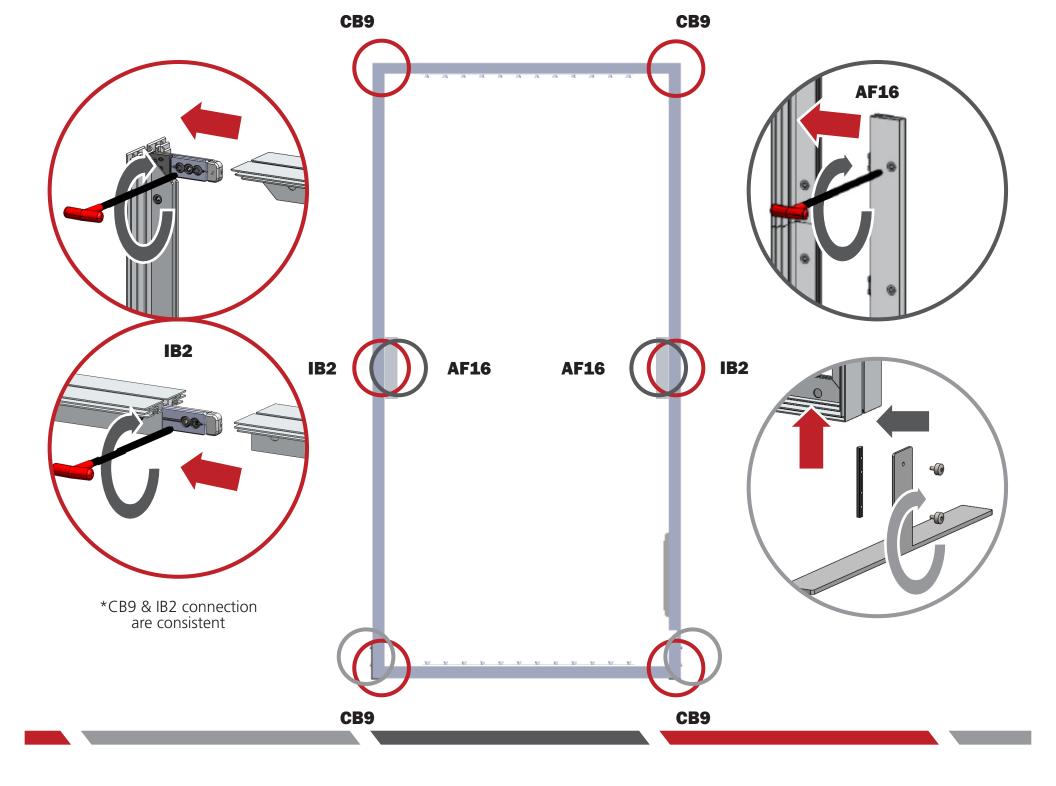

fabric graphic                                                                                                |
| Shipping dimensions:<br>50"l x 26"h x 12"d<br>1270mm(l) x 661mm(h) x 305mm(d)<br>Approximate total shipping weight<br>(includes cases & graphics):<br>102 lbs / 47 kgs | When included in a larger kit, a different packaging solution will be listed to accommodate all contents of the kit. Individual packaging no longer provided. |
|                                                                                                                                                                        | This product may include the following materials for recycle: aluminum, select wood, fabric, cardboard, paper, steel, and plastics.                           |

## \*Not to scale



















Fit graphic into corners, then "tap" into rest of frame channel.

"Sliding down" graphic is not recommended for best installation.

Repeat for backer.