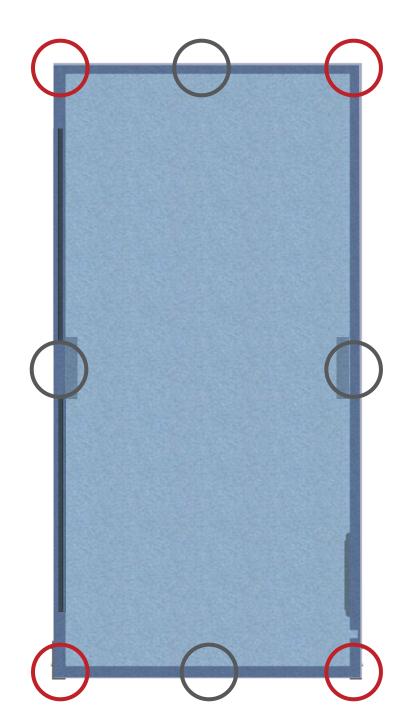

## \*Not to scale

Fit graphic into corners, then "tap" into rest of frame channel.

"Sliding down" graphic is not recommended for best installation.

Repeat for backer.