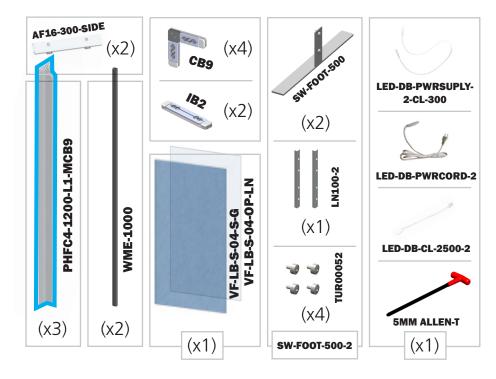

## \*Not to scale

Fit graphic into corners, then "tap" into rest of frame channel.

"Sliding down" graphic is not recommended for best installation.

Repeat for backer.