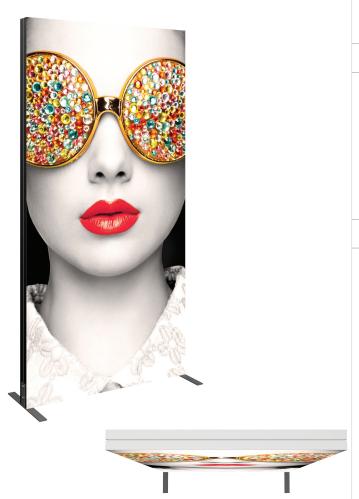

# **Vector Frame Light Box R-04**

#### VF-LB-R-04

Vector Frame™ fabric light boxes feature durable 100mm aluminum extrusion frames, push-fit back-lit fabric graphics and LED top and bottom lighting. Single and double-sided graphic options are available. LED lights come adhered to the frame, making set-up as simple as assembling the frame, applying the push-fit graphics and plugging in the electrical cord!

### features and benefits:

- 100mm (4") silver extrusion frame
- Integrated LED lighting strips top & bottom
- Single or double-sided push-fit fabric graphics
- Easy assembly

- Comes packaged with one wheeled molded case for transport and storage
- Lifetime hardware warranty against manufacturer defects