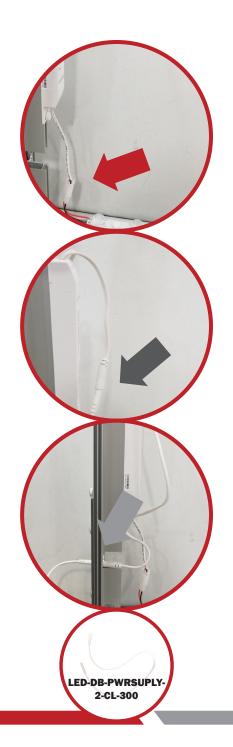

graphic                                                                                                |
| Shipping dimensions:<br>50"l x 26"h x 12"d<br>1270mm(l) x 661mm(h) x 305mm(d)<br>Approximate total shipping weight<br>(includes cases & graphics):<br>102 lbs / 47 kgs | When included in a larger kit, a different packaging solution will be listed to accommodate all contents of the kit. Individual packaging no longer provided. |
|                                                                                                                                                                        | This product may include the following materials for recycle: aluminum, select wood, fabric, cardboard, paper, steel, and plastics.                           |

## \*Not to scale



















Fit graphic into corners, then "tap" into rest of frame channel.

"Sliding down" graphic is not recommended for best installation.

Repeat for backer.