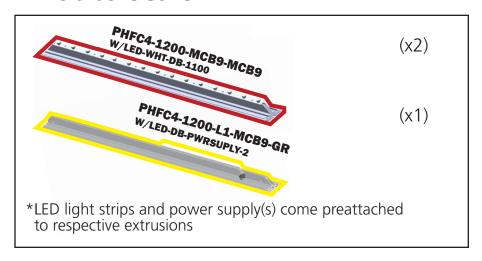

## \*Not to scale

Fit graphic into corners, then "tap" into rest of frame channel.

"Sliding down" graphic is not recommended for best installation.

Repeat for backer.