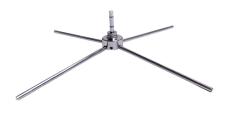

### STANDARD BASE OPTIONS

### X-Base

Unfold legs and insert the post with rubber grommets into the opening on bottom of the flagpole to display flag. A water bag can be added for added stability.