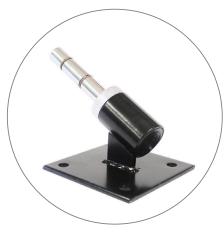

## **AVAILABLE ACCESSORIES**

Triangle Spike Base FAL-TRI-SB

Water Bag WBAG

Fixed Mount - 90 Degree FAL-FM90D

Fixed Mount - 0 Degree FAL-FM0D

Fixed Mount - 30 Degree FAL-FM30D