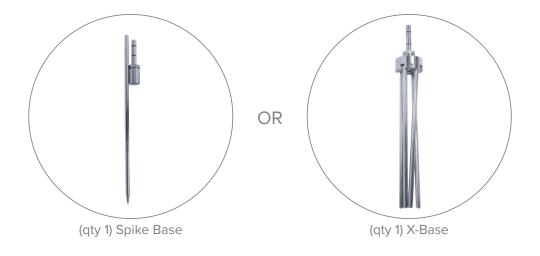

### STANDARD BASE OPTIONS

Perfect for quantity orders, the new flagpole hardware redesign for our Best Seller Falcon Flag is the economical choice. Plus, with upgraded hardware, its new pole connections give more height options. Now in more sizes, you can find your favorite Falcon flags in these heights: XS (7'), SM (8.25'), MD (10.5'), LG (14'), XL (17'). Falcon Flag is intended for display outdoors. Insert the spike base into grass or use the X-base to stand on concrete. We custom print your graphic artwork on polyester mesh by the process of dye sublimation. Our inks heavily saturate the material to create a "bleed-through" effect for our single-sided prints, and double-sided prints are finished with a silver-gray blocker that lays between. Black flag trim is sewn on the edge of the graphic (pole-side), leaving a pocket for pole insertion. A set of grommets are installed on the bottom of the trim in which the short bungee cord (included) can loop through and snugly attach the graphic to the base.