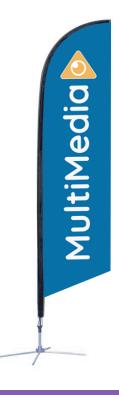

Perfect for quantity orders, the new flagpole hardware redesign for our Best Seller Falcon Flag is the economical choice. Plus, with upgraded hardware, its new pole connections give more height options. Now in more sizes, you can find your favorite Falcon flags in these heights: XS (7'), SM (8.25'), MD (10.5'), LG (14'), XL (17'). Falcon Flag is intended for display outdoors. Insert the spike base into grass or use the X-base to stand on concrete. We custom print your graphic artwork on polyester mesh by the process of dye sublimation. Our inks heavily saturate the material to create a "bleed-through" effect for our single-sided prints, and double-sided prints are finished with a silver-gray blocker that lays between. Black flag trim is sewn on the edge of the graphic (pole-side), leaving a pocket for pole insertion. A set of grommets are installed on the bottom of the trim in which the short bungee cord (included) can loop through and snugly attach the graphic to the base.

| FLAG HEIGHT  | 17' H (From base of pole) |
|--------------|---------------------------|
| GRAPHIC SIZE | 24.25"W x 183.5"H         |