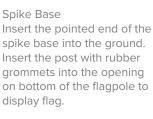

### X-Base

Unfold legs and insert the post with rubber grommets into the opening on bottom of the flagpole to display flag. A water bag can be added for added stability.