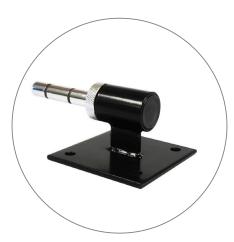

## **AVAILABLE ACCESSORIES**

Triangle Spike Base FAL-TRI-SB

Water Bag WBAG

Fixed Mount - 90 Degree FAL-FM90D

Fixed Mount - 0 Degree FAL-FM0D

Fixed Mount - 30 Degree FAL-FM30D