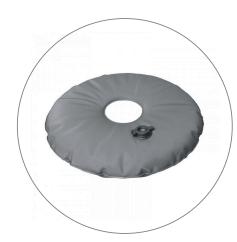

## **AVAILABLE ACCESSORIES**

Triangle Spike Base FAL-TRI-SB

Water Bag WBAG

Fixed Mount - 90 Degree FAL-FM90D

Fixed Mount - 0 Degree FAL-FM0D

Fixed Mount - 30 Degree FAL-FM30D

### X-Base

Unfold legs and insert the post with rubber grommets into the opening on bottom of the flagpole to display flag. A water bag can be added for added stability.