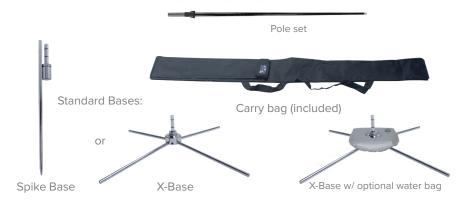

### STANDARD BASE OPTIONS

### X-Base

Unfold legs and insert the post with rubber grommets into the opening on bottom of the flagpole to display flag. A water bag can be added for added stability.