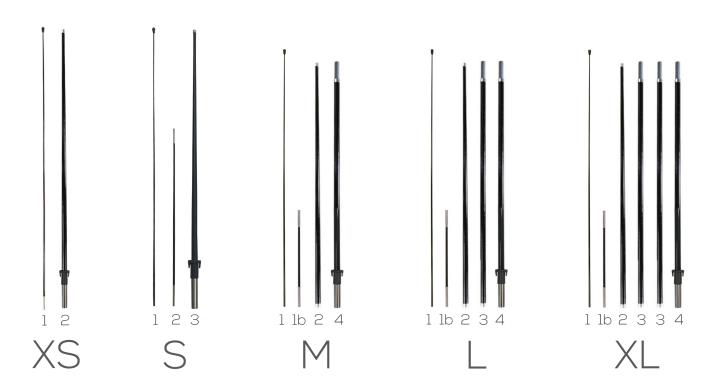

Perfect for quantity orders, the new flagpole hardware redesign for our Best Seller Falcon Flag is the economical choice. Plus, with upgraded hardware, its new pole connections give more height options. Now in more sizes, you can find your favorite Falcon flags in these heights: XS (7'), SM (8.25'), MD (10.5'), LG (14'), XL (17'). Falcon Flag is intended for display outdoors. Insert the spike base into grass or use the X-base to stand on concrete. We custom print your graphic artwork on polyester mesh by the process of dye sublimation. Our inks heavily saturate the material to create a "bleed-through" effect for our single-sided prints, and double-sided prints are finished with a silver-gray blocker that lays between. Black flag trim is sewn on the edge of the graphic (pole-side), leaving a pocket for pole insertion. A set of grommets are installed on the bottom of the trim in which the short bungee cord (included) can loop through and snugly attach the graphic to the base.

### SET UP INSTRUCTIONS

- A. Flag poles are numbered for easy assembly. Follow guide above for assembly order (Note: Medium flagpole can convert to Large and X-Large size by adding additional pole #3's)
- B. Insert tip of flagpole into the black pocket trim on the flag and push it all the way to the end of the pocket.
- C. Secure flag by lacing the bungee through the grommets on the pocket trim and tethering it to the hook at the base of the pole
- D. Insert pole into desired base to display flag.