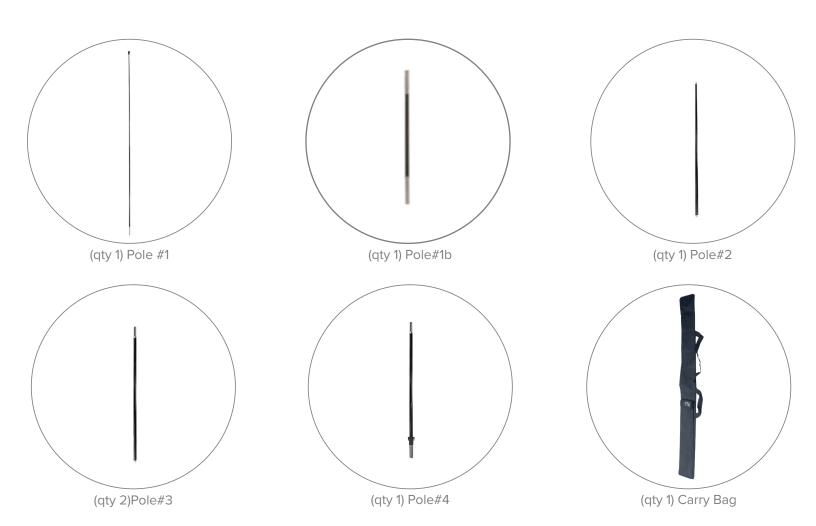

# PARTS LIST

### SET UP INSTRUCTIONS

- A. Flag poles are numbered for easy assembly. Follow guide above for assembly order (Note: Medium flagpole can convert to Large and X-Large size by adding additional pole #3's)
- B. Insert tip of flagpole into the black pocket trim on the flag and push it all the way to the end of the pocket.
- C. Secure flag by lacing the bungee through the grommets on the pocket trim and tethering it to the hook at the base of the pole
- D. Insert pole into desired base to display flag.