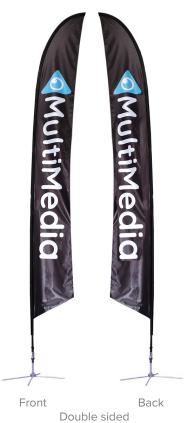

Perfect for quantity orders, the new flagpole hardware redesign for our Best Seller Falcon Flag is the economical choice. Plus, with upgraded hardware, its new pole connections give more height options. Now in more sizes, you can find your favorite Falcon flags in these heights: XS (7'), SM (8.25'), MD (10.5'), LG (14'), XL (17'). Falcon Flag is intended for display outdoors. Insert the spike base into grass or use the X-base to stand on concrete. We custom print your graphic artwork on polyester mesh by the process of dye sublimation. Our inks heavily saturate the material to create a "bleed-through" effect for our single-sided prints, and double-sided prints are finished with a silver-gray blocker that lays between. Black flag trim is sewn on the edge of the graphic (pole-side), leaving a pocket for pole insertion. A set of grommets are installed on the bottom of the trim in which the short bungee cord (included) can loop through and snugly attach the graphic to the base.