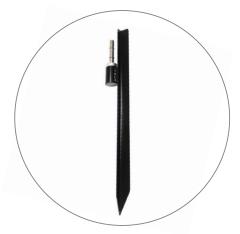

## **AVAILABLE ACCESSORIES**

Triangle Spike Base FAL-TRI-SB

Water Bag WBAG

Fixed Mount - 90 Degree FAL-FM90D

Fixed Mount - 0 Degree FAL-FM0D

Fixed Mount - 30 Degree FAL-FM30D