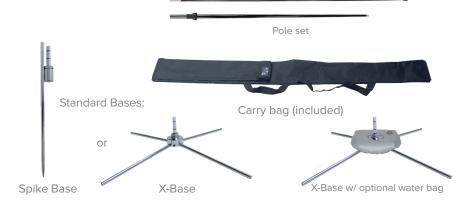

### STANDARD BASE OPTIONS

## **AVAILABLE ACCESSORIES**

Triangle Spike Base FAL-TRI-SB

Water Bag WBAG

Fixed Mount - 90 Degree FAL-FM90D

Fixed Mount - 0 Degree FAL-FM0D

Fixed Mount - 30 Degree FAL-FM30D