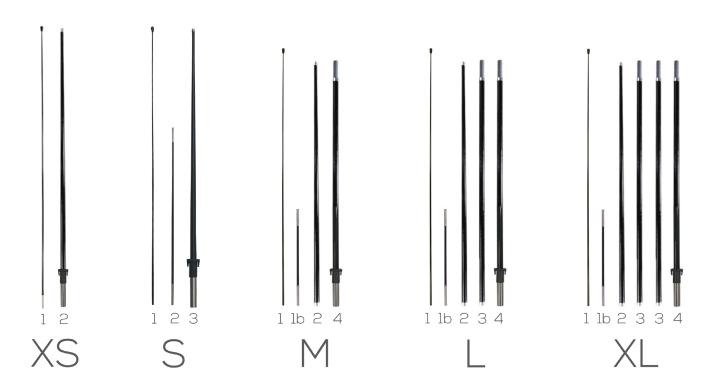

# PARTS LIST

### SET UP INSTRUCTIONS

A. Flag poles are numbered for easy assembly. Follow guide above for assembly order (Note: Medium flagpole can convert to Large and X-Large size by adding additional pole #3's)

- B. Insert tip of flagpole into the black pocket trim on the flag and push it all the way to the end of the pocket.
- C. Secure flag by lacing the bungee through the grommets on the pocket trim and tethering it to the hook at the base of the pole.
- D. Insert pole into desired base to display flag.