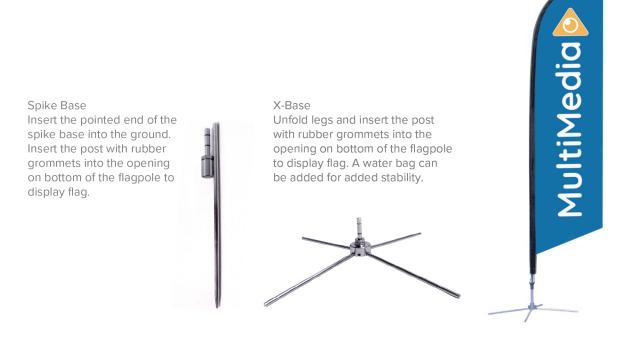

### STANDARD BASE OPTIONS

### SET UP INSTRUCTIONS

A. Flag poles are numbered for easy assembly. Follow guide above for assembly order (Note: Medium flagpole can convert to Large and X-Large size by adding additional pole #3's)

- B. Insert tip of flagpole into the black pocket trim on the flag and push it all the way to the end of the pocket.
- C. Secure flag by lacing the bungee through the grommets on the pocket trim and tethering it to the hook at the base of the pole.
- D. Insert pole into desired base to display flag.