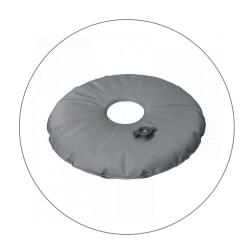

## **AVAILABLE ACCESSORIES**

Triangle Spike Base FAL-TRI-SB

Water Bag WBAG

Fixed Mount - 90 Degree FAL-FM90D

Fixed Mount - 0 Degree FAL-FM0D

Fixed Mount - 30 Degree FAL-FM30D