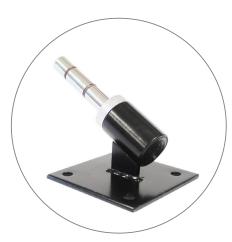

## **AVAILABLE ACCESSORIES**

Triangle Spike Base FAL-TRI-SB

Water Bag WBAG

Fixed Mount - 90 Degree FAL-FM90D

Fixed Mount - 0 Degree FAL-FM0D

Fixed Mount - 30 Degree FAL-FM30D