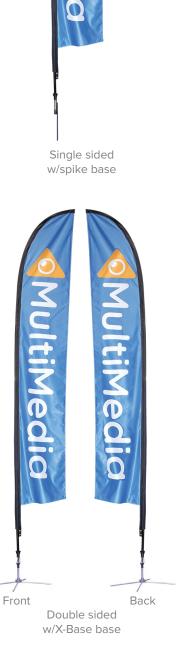

Perfect for quantity orders, the new flagpole hardware redesign for our Best Seller Falcon Flag is the economical choice. Plus, with upgraded hardware, its new pole connections give more height options. Now in more sizes, you can find your favorite Falcon flags in these heights: XS (7'), SM (8.25'), MD (10.5'), LG (14'), XL (17'). Falcon Flag is intended for display outdoors. Insert the spike base into grass or use the X-base to stand on concrete. We custom print your graphic artwork on polyester mesh by the process of dye sublimation. Our inks heavily saturate the material to create a "bleed-through" effect for our single-sided prints, and double-sided prints are finished with a silver-gray blocker that lays between. Black flag trim is sewn on the edge of the graphic (pole-side), leaving a pocket for pole insertion. A set of grommets are installed on the bottom of the trim in which the short bungee cord (included) can loop through and snugly attach the graphic to the base.

### SET UP INSTRUCTIONS

A. Flag poles are numbered for easy assembly. Follow guide above for assembly order (Note: Medium flagpole can convert to Large and X-Large size by adding additional pole #3's)

- B. Insert tip of flagpole into the black pocket trim on the flag and push it all the way to the end of the pocket.
- C. Secure flag by lacing the bungee through the grommets on the pocket trim and tethering it to the hook at the base of the pole.
- D. Insert pole into desired base to display flag.