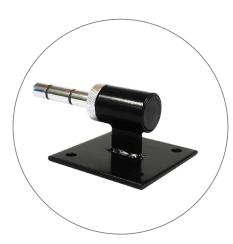

## **AVAILABLE ACCESSORIES**

Triangle Spike Base FAL-TRI-SB

Water Bag WBAG

Fixed Mount - 90 Degree FAL-FM90D

Fixed Mount - 0 Degree FAL-FM0D

Fixed Mount - 30 Degree FAL-FM30D