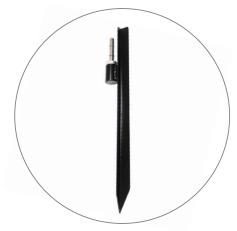

## **AVAILABLE ACCESSORIES**

Triangle Spike Base FAL-TRI-SB

Water Bag WBAG

Fixed Mount - 90 Degree FAL-FM90D

Fixed Mount - 0 Degree FAL-FM0D

Fixed Mount - 30 Degree FAL-FM30D