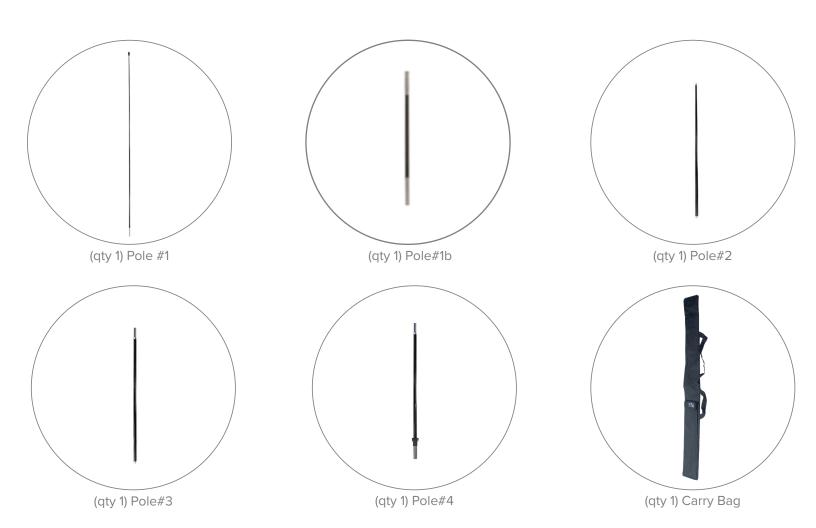

# PARTS LIST

### SET UP INSTRUCTIONS

A. Flag poles are numbered for easy assembly. Follow guide above for assembly order (Note: Medium flagpole can convert to Large and X-Large size by adding additional pole #3's)

- B. Insert tip of flagpole into the black pocket trim on the flag and push it all the way to the end of the pocket.
- C. Secure flag by lacing the bungee through the grommets on the pocket trim and tethering it to the hook at the base of the pole.
- D. Insert pole into desired base to display flag.