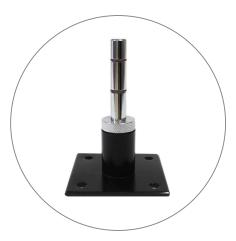

MESH FABRIC

#### **GRAPHIC FINISHING**

Hemmed edges with pole pocket trim

#### **DISPLAY CONSTRUCTION**

Carbon composite flag poles

#### SHIPPING WEIGHTS & DIMENSIONS

| 5 lbs (stand only w/spike base) 7 lbs (stand, spike base and graphic) |
|-----------------------------------------------------------------------|
| 10 lbs (stand only w/y-base)                                          |

(stand only w/x-base 12 lbs (stand, x-base and graphic)

48"L x 4"W x 4"H Shipping Dimensions

#### **GRAPHIC TURN AROUND TIME**

2 business days after proof approval

| AVAILABILITY      | CA and PA |
|-------------------|-----------|
| WIND SPEED RATING | 18-23mph  |





# PARTS LIST



### STANDARD BASE OPTIONS



## **AVAILABLE ACCESSORIES**



Triangle Spike Base FAL-TRI-SB



Water Bag WBAG



Fixed Mount - 90 Degree FAL-FM90D



Fixed Mount - 0 Degree FAL-FM0D



Fixed Mount - 30 Degree FAL-FM30D

### SET UP INSTRUCTIONS



A. Flag poles are numbered for easy assembly. Follow guide above for assembly order (Note: Medium flagpole can convert to Large and X-Large size by adding additional pole #3's)

- B. Insert tip of flagpole into the black pocket trim on the flag and push it all the way to the end of the pocket.
- C. Secure flag by lacing the bungee through the grommets on the pocket trim and tethering it to the hook at the base of the pole.
- D. Insert pole into desired base to display flag.