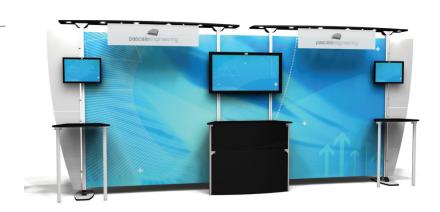

#### ex.1020.3

# 210"w x 92"h x 29"d

two ex1 backwalls w/one counter each one ex3 style enclosed counter two GS.28.25 (ex3) graphic supports two MM1 monitor mounts (monitors not included) one MM2 plasma mount (plasma not included)

Weight: 189 lbs Cases: 2.5

finished graphic sizes: x1 29.25"w x 50"h x2 71.75"w x 82"h