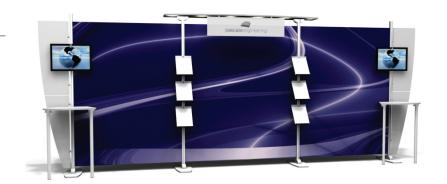

# ex.1020.1

# 231"w x 92"h x 29"d

one ex1.0 backwall two K0.1 kiosks four GS.60 graphic supports six lit.S.F literature shelves two MM1 monitor mounts (monitors not included)

Weight: 149 lbs Cases: 2.0

finished graphic sizes: x1 71.75"w x 82"h x2 61"w x 82"h