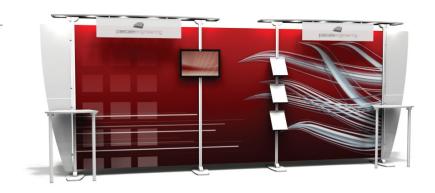

#### ex.1020.2

#### 228"w x 92"h x 29"d

two ex1 backwalls w/one counter each three lit.S.F literature shelves two GS.46 graphic supports one MM1 monitor mount (monitor not included)

Weight: 139 lbs Cases: 2.0

finished graphic sizes: x1 47"w x 82"h x2 71.75"w x 82"h