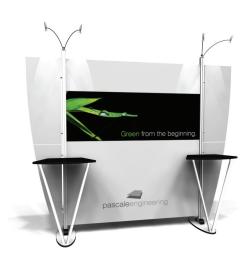

ex2.v

two counter backwall: 96"l x 29"w x 96"h

## includes:

- four 35W-12V stem lights
- power supply with two 12V leads & two 120V-4A outlets
- two 2-piece wings
- two V-leg counters

finished graphic size: 71.75"w x 82"h

Weight: 54 lbs Cases: 0.75

ex1RP.0.enc