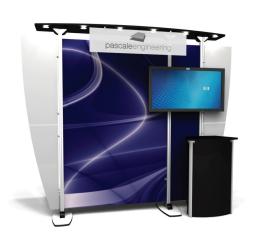

Plasma backwall: 96"l x 29"w x 96"h

## includes:

- canopy w/ six pre-installed 20W-12V halogen lights
- power supply with two 12V leads & two 120V-4A outlets
- two 2-piece wings
- one header
- one straight leg enclosed counter
- one MM2 plasma mount

finished graphic size: 54"w x 82"h

17"w x 82"h Weight: 125lbs Cases: 1.5