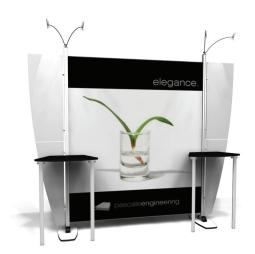

backwalls 4.03

ex2

two counter backwall: 96"l x 29"w x 96"h

## includes:

- four 35W-12V stem lights
- power supply with two 12V leads & two 120V-4A outlets
- two 2-piece wings
- two straight-leg counters

finished graphic size: 71.75"w x 82"h

Weight: 54 lbs Cases: 0.75