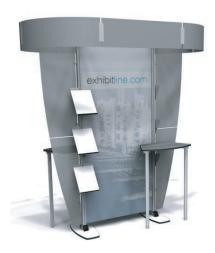

# ex4.lit

single sided backwall: 88"w x 36"d x 95"h

#### Includes:

- four header graphic arms for use
  w/ 38"x11" header panels (not included)
- two 2-piece wings
- three LIT.S.F.V2 literature shelves
- one straight-leg counter
- two GS.36.75 graphic supports

finished graphic size: 37.75"w x 82"h

Weight: 65 lbs Cases: 1.0