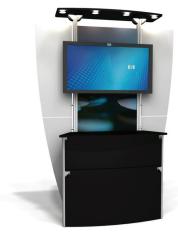

## ex3.M.enc

backwall: 55"w x 28"d x 92"h

#### Includes:

- one piece canopy w/ four 20W-12V halogen lights
- power supply with two 12V leads & two 120V-4A outlets
- two 2-piece wings
- one counter 47" w x 16" d
- one enclosed shelf
- two GS.28.25 (ex3) graphic supports
- one MM2 plasma mount

finished graphic size: 29.25"w x 50"h

front panel dimension: lo 43.75" w x 13.125" h 4

Weight: 103 lbs Cases: 1.0 lower front panel dimension:

43.75" w x 23.5" h