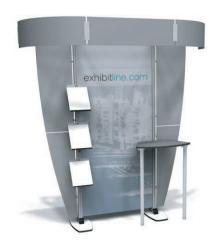

# ex4.lit

single sided backwall: 88"w x 36"d x 95"h

#### Includes:

- four header graphic arms for use
  w/ 38"x11" header panels (not included)
- two 2-piece wings
- three LIT.S.F.V2 literature shelves
- one straight-leg counter
- two GS.36.75 graphic supports

finished graphic size: 37.75"w x 82"h

Weight: 65 lbs Cases: 1.0