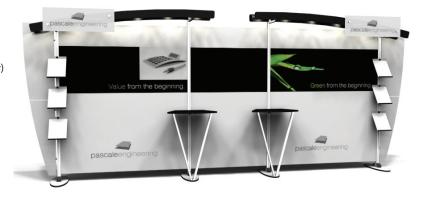

#### exb.1020.1

# 228"w x 94"h x 29"d

one exb.lit.V backwall one exb.V.lit backwall (right sloping canopy) two GS.46 graphic supports

Weight: 154 lbs Cases: 2.5

finished graphic sizes: x1 47"w x 82"h x2 71.75"w x 82"h