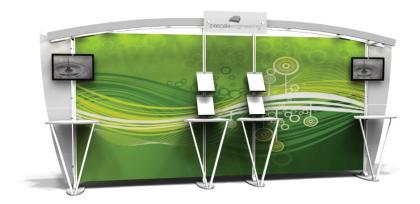

#### exb.1020.3

## 210"w x 94"h x 29"d

one exb.V backwall one exb.V backwall (right sloping canopy) one center header for 10x20 exb backwall four lit.S.F literature shelves two GS.28.25 (ex3) graphic supports two MM1 monitor mounts (monitors not included)

Weight: 150 lbs Cases: 2.25

finished graphic specs: x1 29.25"w x 82"h x2 71.75"w x 82"h