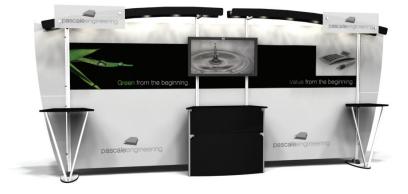

#### exb.1020.2

## 210″w x 94″h x 29″d

one exb.V.0 backwall one exb.0.V backwall (right sloping canopy) one ex3 style enclosed counter two GS.28.25 (ex3) graphic supports one MM2 plasma mount (plasma not included)

Weight: 189 lbs Cases: 2.5

finished graphic sizes: x1 29.25"w x 50"h x2 71.75"w x 82"h