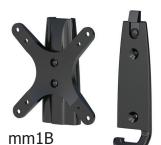

## mm1B

small monitor mount

mounts on single column

includes: - monitor mount and mounting hardware -vesa75 and vesa100 compatible

recommended for up to 21" displays

max monitor weight: 25lbs

mm1B.PT1 mm1B.PT pan & tilt, monitor offset 1.2" to left