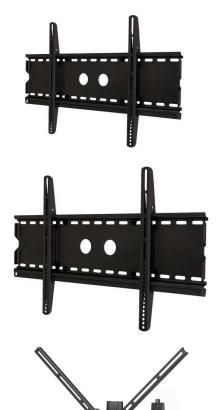

recommended for displays from 30" to 42"

max monitor weight: 60lbs

mm2

large plasma mount 35" wide mounts on two columns

includes: - monitor mount and mounting hardware - universal fit

recommended for displays from 36" to 50"