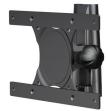

## mm1B

small monitor mount

mounts on single column

includes: - monitor mount and mounting hardware -vesa75 and vesa100 compatible

recommended for up to 21" displays

max monitor weight: 25lbs

mm1B.PT1 mm1B.PT pan & tilt, monitor offset 1.2" to left