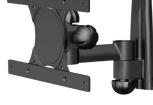

## mm1B

small monitor mount

mounts on single column

includes: - monitor mount and mounting hardware -vesa75 and vesa100 compatible

recommended for up to 21" displays

max monitor weight: 25lbs

mm1B.PT1 mm1B.PT pan & tilt, monitor offset 1.2" to left

pan & tilt, monitor offset 4" left/right

fixed mount, centered monitor

mm1B.PT2 pan & tilt, monitor offset 8" left/right

mm2s small plasma mount 28" wide mounts on two columns includes: - monitor mount and mounting hardware - universal fit