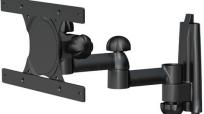

pan & tilt, monitor offset 4" left/right

fixed mount, centered monitor

mm1B.PT2 pan & tilt, monitor offset 8" left/right

mm2s small plasma mount 28" wide mounts on two columns includes: - monitor mount and mounting hardware - universal fit