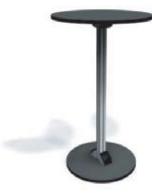

Infill panels: x2 20.625" w 36.875" h w/ 1.625" square corner notches x4 20.625" w 36.875" h

Weight: 51 lbs Cases: 0.66

stock hieghts: 29", 36", 38.5", 42"

Weight: 17 lbs Cases: 0.25