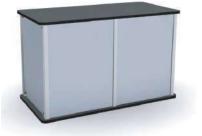

## Weight: 18 lbs Cases: 0.33

D4524 44.625"w x 23.5"d x 30"h

Infill panels: x2 20.625" w 28.375" h w/ 1.625" square corner notches x2 20.625" w 28.375" h

X2 20.025 W 20.575