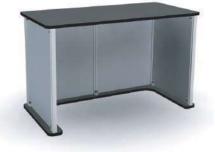

Infill panels: x2 20.625" w 36.875" h w/ 1.625" square corner notches x4 20.625" w 36.875" h

Weight: 51 lbs Cases: 0.66

stock hieghts: 29", 36", 38.5", 42"

Weight: 17 lbs Cases: 0.25