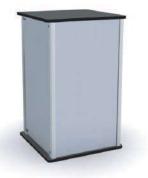

## Weight: 35 lbs Cases: 0.66

Infill panels: x2 20.625" w 36.875" h w/ 1.625" square corner notches x2 20.625" w 36.875" h

Weight: 29 lbs Cases: 0.5

includes two V-lead.shelves

Weight: 30 lbs Cases: 0.75

RT4524 44.625" w x 23.5" d x 38.5" h