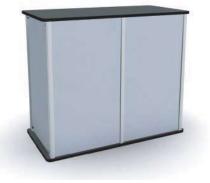

## Weight: 18 lbs Cases: 0.33

D4524 44.625"w x 23.5"d x 30"h

Infill panels: x2 20.625" w 28.375" h w/ 1.625" square corner notches x2 20.625" w 28.375" h

X2 20.025 W 20.575

## Weight: 35 lbs Cases: 0.66

Infill panels: x2 20.625" w 36.875" h w/ 1.625" square corner notches x2 20.625" w 36.875" h

Weight: 29 lbs Cases: 0.5

includes two V-lead.shelves

Weight: 30 lbs Cases: 0.75

RT4524 44.625" w x 23.5" d x 38.5" h