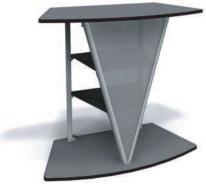

## Weight: 35 lbs Cases: 0.66

Infill panels: x2 20.625" w 36.875" h w/ 1.625" square corner notches x2 20.625" w 36.875" h

Weight: 29 lbs Cases: 0.5

includes two V-lead.shelves

Weight: 30 lbs Cases: 0.75

RT4524 44.625" w x 23.5" d x 38.5" h