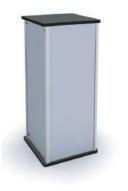

## pedestals

S14 14.5" x 14.5" x 38.5"h

Infill panels: x2 11.5" w 36.875" h w/ 1.625" square corner notches

x2 11.5″ w 36.875″ h