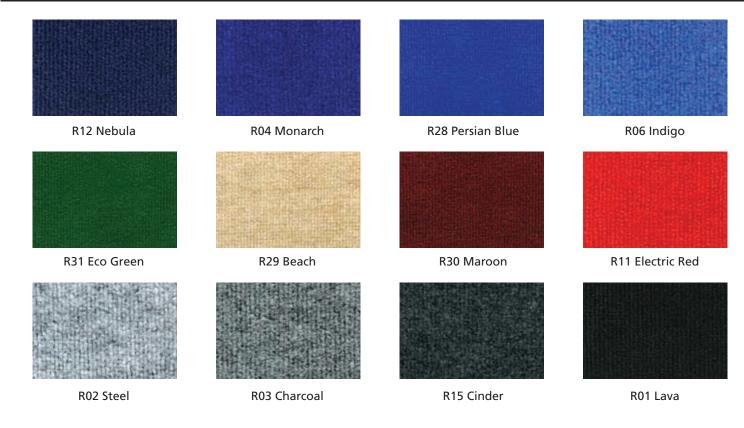

## **Exhibition & Display Fabric**

## PREMIER - RIBBED



## **REGAL - SMOOTH**



R02 Chrome



R03 Storm



R01 Carbon

- CAN/ULC-S102-M88

Passes

Results available upon request

- NFPA 264 Corner burn test



R11 Chili Pepper



R28 Azure Blue



R04 Sapphire



Premier and Regal fabrics have been thoroughly tested against key international standards and have achieved the following favorable results:

- ASTM E84-91a "Tunnel Test" Complies with NFPA Class A and UBC Class 1
- UBC 8-2 (42-2, 1991 UBC) (fully lined protocol) Meets "acceptance criteria"

Our eco-fi high quality fibers are made from 100% post-consumer recycled plastic bottles.