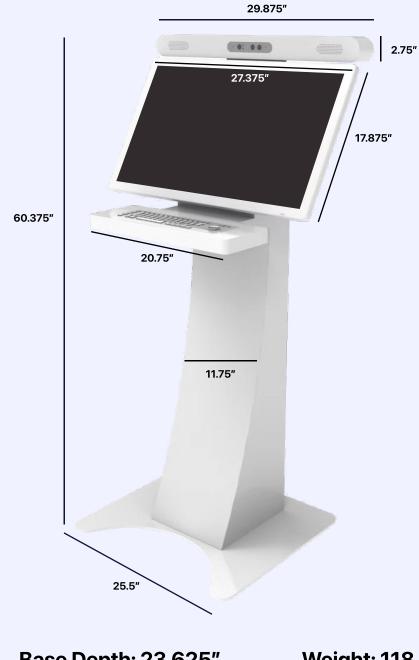

es**

Camera



Make your event virtually interactive with live chat and live stream capabilities.



#### Windows 10 Pro/Android

Simple, flexible management. Windows 10 Pro simplifies identity, device and application management so you can focus on your business.



#### **Anti Bacterial Screen**

Antibacterial screen protector kills germs on the device display.



#### **Customizable Branding**

Build solid, lasting connections between your visitors and your brand.



#### Multitouch - 10 Point Touch

Multi-Touch technology works with touch-screen interfaces, like those found on laptops, smartphones and tablets.

#### WiFi Ready

Not only do we give you everything you need to be successful, we also allow you to easily hide wires and cables.

# **Product Images**





### **Dimensions**



Base Depth: 23.625"

Weight: 118 lbs

# **Specifications**

| Model            | 32 inch Al Self Service Kiosk                            |
|------------------|----------------------------------------------------------|
| SKU              | 32AISSK                                                  |
| Panel Type       | Samsung, LG                                              |
| Shell Material   | Aluminum Alloy Frame                                     |
| Resolution       | 1920 x 1080                                              |
| Operating System | Android, Windows, iOS, Standalone, Driver Board          |
| Storage Capacity | Android - 2 + 8G, Windows -4G SSD, 64- 256G HHD 32D/500G |
| Switch Power     | AC 100V - 240V                                           |