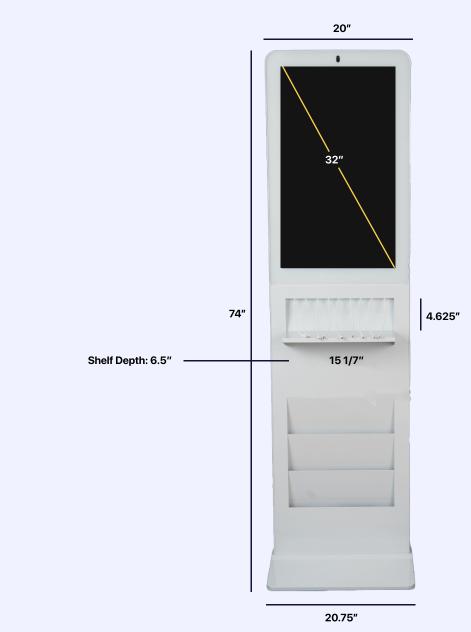

### Camera

Make your event virtually interactive with live chat and live stream capabilities.



## Windows 10 Pro/Android

Simple, flexible management. Windows 10 Pro simplifies identity, device and application management so you can focus on your business.



### **Anti Bacterial Screen**

Antibacterial screen protector kills germs on the device display.



## **Customizable Branding**

Build solid, lasting connections between your visitors and your brand.



#### **Multitouch - 10 Point Touch**

Multi-Touch technology works with touch-screen interfaces, like those found on laptops, smartphones and tablets.



### WiFi Ready

Not only do we give you everything you need to be successful, we also allow you to easily hide wires and cables.

## **Product Images**







# **Dimensions**



Base Depth: 19.75"

Weight: 112 lbs

## **Specifications**

| Model            | 32" Charging Kiosk (White)                               |
|------------------|----------------------------------------------------------|
| SKU              | CSTK32W01                                                |
| Panel Type       | Samsung, LG                                              |
| Shell Material   | Aluminum Alloy Frame                                     |
| Resolution       | 1080 x 1920                                              |
| Operating System | Android, Windows, iOS, Standalone, Driver Board          |
| Storage Capacity | Android - 2 + 8G, Windows -4G SSD, 64- 256G HHD 32D/500G |
| Switch Power     | AC 100V - 240V                                           |