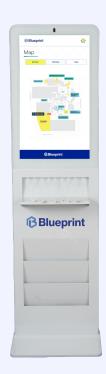

## **Features**



### Camera

Make your event virtually interactive with live chat and live stream capabilities.



## Windows 10 Pro/Android

Simple, flexible management. Windows 10 Pro simplifies identity, device and application management so you can focus on your business.



### **Anti Bacterial Screen**

Antibacterial screen protector kills germs on the device display.



## **Customizable Branding**

Build solid, lasting connections between your visitors and your brand.



#### **Multitouch - 10 Point Touch**

Multi-Touch technology works with touch-screen interfaces, like those found on laptops, smartphones and tablets.



### WiFi Ready

Not only do we give you everything you need to be successful, we also allow you to easily hide wires and cables.

## **Product Images**







# **Dimensions**



Base Depth: 19.75"

Weight: 112 lbs

## **Specifications**

| Model            | 32" Charging Kiosk (White)                               |
|------------------|----------------------------------------------------------|
| SKU              | CSTK32W01                                                |
| Panel Type       | Samsung, LG                                              |
| Shell Material   | Aluminum Alloy Frame                                     |
| Resolution       | 1080 x 1920                                              |
| Operating System | Android, Windows, iOS, Standalone, Driver Board          |
| Storage Capacity | Android - 2 + 8G, Windows -4G SSD, 64- 256G HHD 32D/500G |
| Switch Power     | AC 100V - 240V