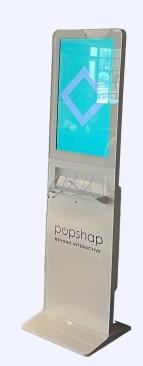

## **Features**



### Camera

Make your event virtually interactive with live chat and live stream capabilities.



## Windows 10 Pro/Android

Simple, flexible management. Windows 10 Pro simplifies identity, device and application management so you can focus on your business.



### **Anti Bacterial Screen**

Antibacterial screen protector kills germs on the device display.



## **Customizable Branding**

Build solid, lasting connections between your visitors and your brand.



#### **Multitouch - 10 Point Touch**

Multi-Touch technology works with touch-screen interfaces, like those found on laptops, smartphones and tablets.



### WiFi Ready

Not only do we give you everything you need to be successful, we also allow you to easily hide wires and cables.

## **Product Images**







# **Dimensions**



Base Depth: 19.75"

Weight: 112 lbs

## **Specifications**

| Model            | 32" Charging Kiosk (White)                               |
|------------------|----------------------------------------------------------|
| SKU              | CSTK32W01                                                |
| Panel Type       | Samsung, LG                                              |
| Shell Material   | Aluminum Alloy Frame                                     |
| Resolution       | 1080 x 1920                                              |
| Operating System | Android, Windows, iOS, Standalone, Driver Board          |
| Storage Capacity | Android - 2 + 8G, Windows -4G SSD, 64- 256G HHD 32D/500G |
| Switch Power     | AC 100V - 240V