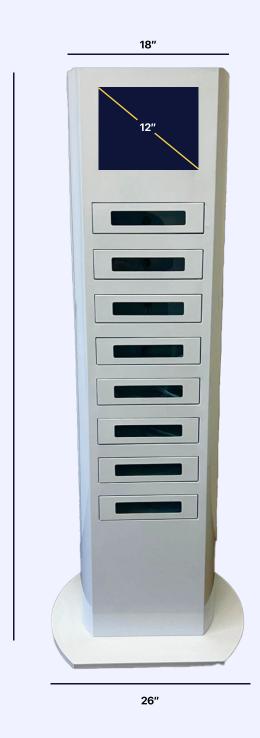

## **Features**



#### **Custom Security**

Gain access by creating your own locker code.



#### Cables

Included are necessary charging cables, like Micro-USB, USB Type-C, and Apple Lightning.



### Make It Your Own

Custom wraps or vinyl decals available.



### **Customizable Branding**

Build solid, lasting connections between your visitors and your brand.



#### Safe and Secure

A red light indicates an occupied locker.



### Solid Casing

Built with a durable aluminum frame.

66"

# **Product Images**





# **Product Images**



# **Specifications**

| Model            | 32 inch Charging Locker                                  |
|------------------|----------------------------------------------------------|
| SKU              | CHSTLW01                                                 |
| Panel Type       | Samsung, LG                                              |
| Shell Material   | Aluminum Alloy Frame                                     |
| Resolution       | 1920 x 1080                                              |
| Operating System | Android, Windows, iOS, Standalone, Driver Board          |
| Storage Capacity | Android - 2 + 8G, Windows -4G SSD, 64- 256G HHD 32D/500G |
| Switch Power     | AC 100V - 240V                                           |