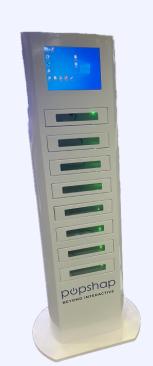

#### Safe and Secure

A red light indicates an occupied locker.

# **Product Images**