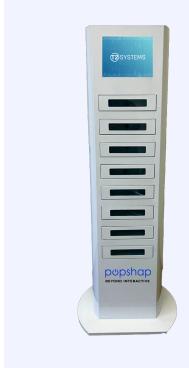

## **Features**



#### **Custom Security**

Gain access by creating your own locker code.



#### Cables

Included are necessary charging cables, like Micro-USB, USB Type-C, and Apple Lightning.



### Make It Your Own

Custom wraps or vinyl decals available.



### **Customizable Branding**

Build solid, lasting connections between your visitors and your brand.



#### Safe and Secure

A red light indicates an occupied locker.



### Solid Casing

Built with a durable aluminum frame.

66"

# **Product Images**





# **Product Images**



# **Specifications**

| Model            | 32 inch Charging Locker                                  |
|------------------|----------------------------------------------------------|
| SKU              | CHSTLW01                                                 |
| Panel Type       | Samsung, LG                                              |
| Shell Material   | Aluminum Alloy Frame                                     |
| Resolution       | 1920 x 1080                                              |
| Operating System | Android, Windows, iOS, Standalone, Driver Board          |
| Storage Capacity | Android - 2 + 8G, Windows -4G SSD, 64- 256G HHD 32D/500G |
| Switch Power     | AC 100V - 240V                                           |