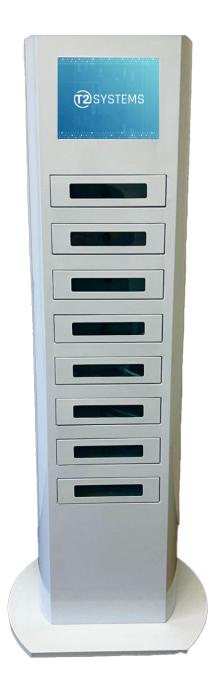

## **Features**

#### **Custom Security**

Gain access by creating your own locker code.

#### Cables

Included are necessary charging cables, like Micro-USB, USB Type-C, and Apple Lightning.

#### Safe and Secure

A red light indicates an occupied locker.

### Solid Casing

Built with a durable aluminum frame.

66"