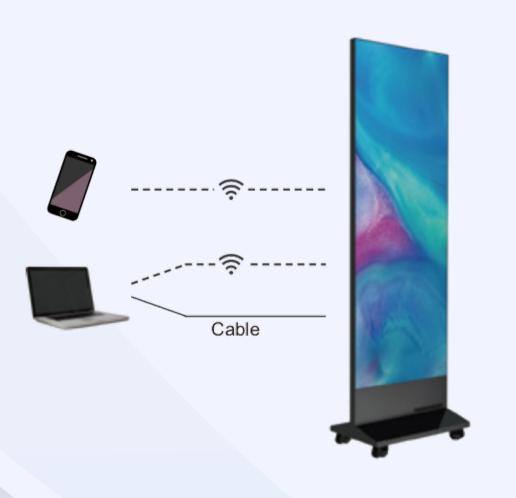

#### **Easy Configuration and Control**

Popshap simplifies the configuration and operation of digital posters, giving users absolute control of what they want to display, where and how on the digital poster.