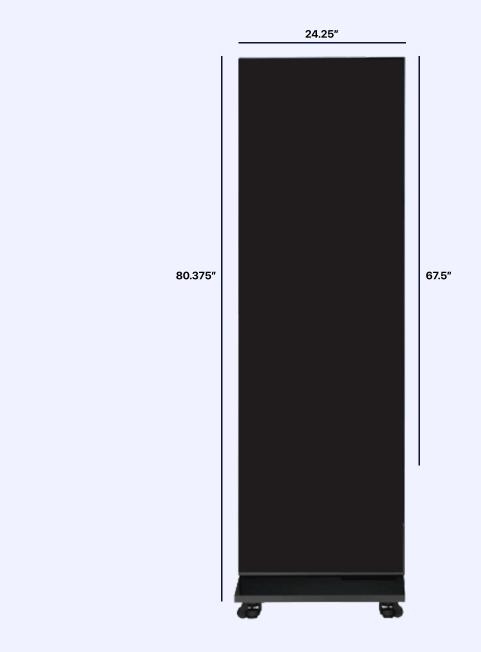

poster allows ever-changing content like promotions, graphics news, dashboards, and other information to be easily managed, charged, and controlled.



#### **Easy Configuration and Control**

Popshap simplifies the configuration and operation of digital posters, giving users absolute control of what they want to display, where and how on the digital poster.



#### **Corner the Market on Visual Superiority**

A digital poster consists of several display panels placed together. This means that the total resolution of the display increases with each panel added.



#### **Looks Modern and Sharp**

The modern feel and sharp aesthetic reflect positively on the brand. At trade shows, a digital poster sells the idea of sophistication and luxury.

## **Product Images**







## **Dimensions**



Base Depth: 15.875"

Weight: 108 lbs

# **Specifications**

| Model Type         | LED Digital Poster                                      |
|--------------------|---------------------------------------------------------|
| SKU                | VPOSTER25B                                              |
| Panel Type         | Samsung/LG                                              |
| Brightness (cd/m²) | 800                                                     |
| Resolution         | 216x734                                                 |
| Operating System   | Android / Windows / Standalone / Driver Board           |
| Storage Capacity   | Android – 2 + 8G, Windows – 4G SSD 64-256G HHD 32D/500G |
| Shell Material     | Aluminum Alloy Frame                                    |
| Switch