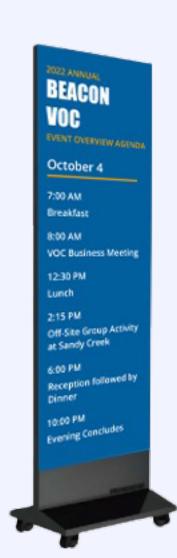

y

Deploying a digital poster allows ever-changing content like promotions, graphics news, dashboards, and other information to be easily managed, charged, and controlled.



#### **Easy Configuration and Control**

Popshap simplifies the configuration and operation of digital posters, giving users absolute control of what they want to display, where and how on the digital poster.



#### **Corner the Market on Visual Superiority**

A digital poster consists of several display panels placed together. This means that the total resolution of the display increases with each panel added.



#### **Looks Modern and Sharp**

The modern feel and sharp aesthetic reflect positively on the brand. At trade shows, a digital poster sells the idea of sophistication and luxury.

## **Product Images**







## **Dimensions**



Base Depth: 15.875"

Weight: 108 lbs

# **Specifications**

| Model Type         | LED Digital Poster                                      |
|--------------------|---------------------------------------------------------|
| SKU                | VPOSTER25B                                              |
| Panel Type         | Samsung/LG                                              |
| Brightness (cd/m²) | 800                                                     |
| Resolution         | 216x734                                                 |
| Operating System   | Android / Windows / Standalone / Driver Board           |
| Storage Capacity   | Android – 2 + 8G, Windows – 4G SSD 64-256G HHD 32D/500G |
| Shell Material     | Aluminum Alloy Frame