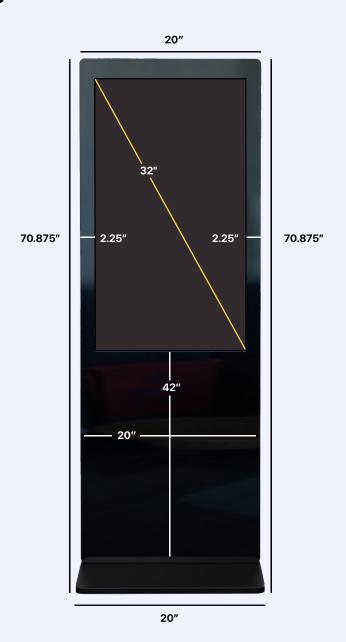

10

#### Camera

Make your event virtually interactive with live chat and live stream capabilities.



#### Windows 10 Pro/Android

Simple, flexible management. Windows 10 Pro simplifies identity, device and application management so you can focus on your business.



#### **Anti Bacterial Screen**

Antibacterial screen protector kills germs on the device display.



#### **Customizable Branding**

Build solid, lasting connections between your visitors and your brand.



#### Multitouch - 10 Point Touch

Multi-Touch technology works with touch-screen interfaces, like those found on laptops, smartphones and tablets.



#### WiFi Ready

Not only do we give you everything you need to be successful, we also allow you to easily hide wires and cables.

# Product Images







# **Dimensions**



Base Depth: 17"

Weight: 75 lbs

# **Specifications**

| Model            | 32 inch Standup Touch Kiosk (Black)                      |
|------------------|----------------------------------------------------------|
| SKU              | I32TB                                                    |
| Panel Type       | Samsung, LG                                              |
| Shell Material   | Aluminum Alloy Frame                                     |
| Resolution       | 1080 x 1920                                              |
| Operating System | Android, Windows, iOS, Standalone, Driver Board          |
| Storage Capacity | Android - 2 + 8G, Windows -4G SSD, 64- 256G HHD 32D/500G |
| Switch Power     | AC 100V - 240V                                           |