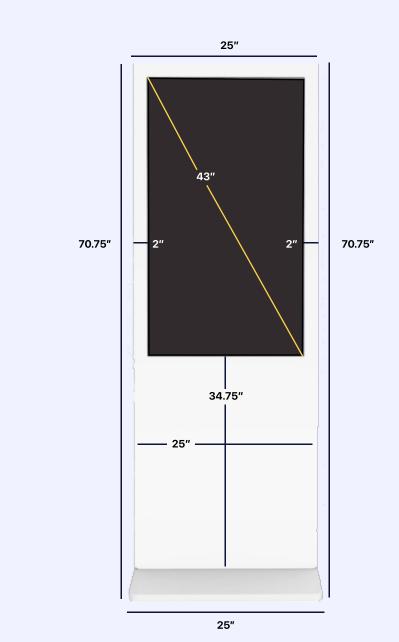

0

#### Camera

Make your event virtually interactive with live chat and live stream capabilities.



## Windows 10 Pro/Android

Simple, flexible management. Windows 10 Pro simplifies identity, device and application management so you can focus on your business.



#### **Anti Bacterial Screen**

Antibacterial screen protector kills germs on the device display.



### **Customizable Branding**

Build solid, lasting connections between your visitors and your brand.



## **Multitouch - 10 Point Touch**

Multi-Touch technology works with touch-screen interfaces, like those found on laptops, smartphones and tablets.



#### WiFi Ready

Not only do we give you everything you need to be successful, we also allow you to easily hide wires and cables.

# **Product Images**





## **Dimensions**



**Base Depth: 17.75**"

Weight: 118 lbs

# **Specifications**

| Model            | 43 inch Standup Touch Kiosk (White)                      |
|------------------|----------------------------------------------------------|
| SKU              | TK43W01                                                  |
| Panel Type       | Samsung, LG                                              |
| Shell Material   | Aluminum Alloy Frame                                     |
| Resolution       | 1080 x 1920                                              |
| Operating System | Android, Windows, iOS, Standalone, Driver Board          |
| Storage Capacity | Android - 2 + 8G, Windows -4G SSD, 64- 256G HHD 32D/500G |
| Switch Power     | AC 100V - 240V                                           |