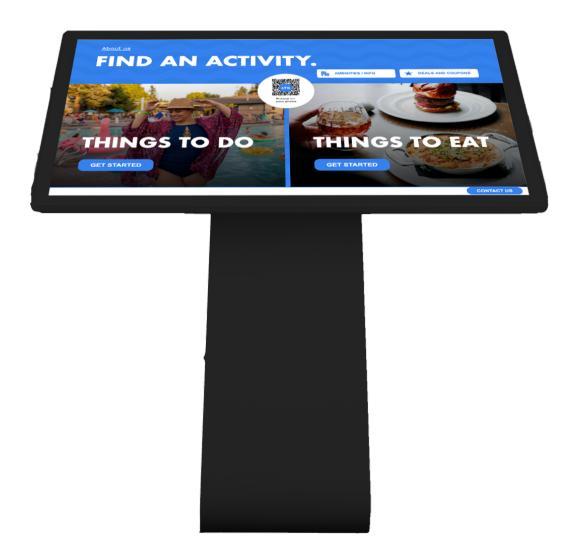

## **Features**



### **Modern Design**

Impress attendees and competitors alike with the latest interactive technology.



### Windows 10 Pro/Android

Simple, flexible management. Windows 10 Pro simplifies identity, device and application management so you can focus on your business.



#### **Anti Bacterial Screen**

Antibacterial screen protector kills germs on the device display.



## **Customizable Branding**

Build solid, lasting connections between your visitors and your brand.



#### **Multitouch - 10 Point Touch**

Multi-Touch technology works with touch-screen interfaces, like those found on laptops, smartphones and tablets.



#### WiFi Ready

Not only do we give you everything you need to be successful, we also allow you to easily hide wires and cables.

# **Product Images