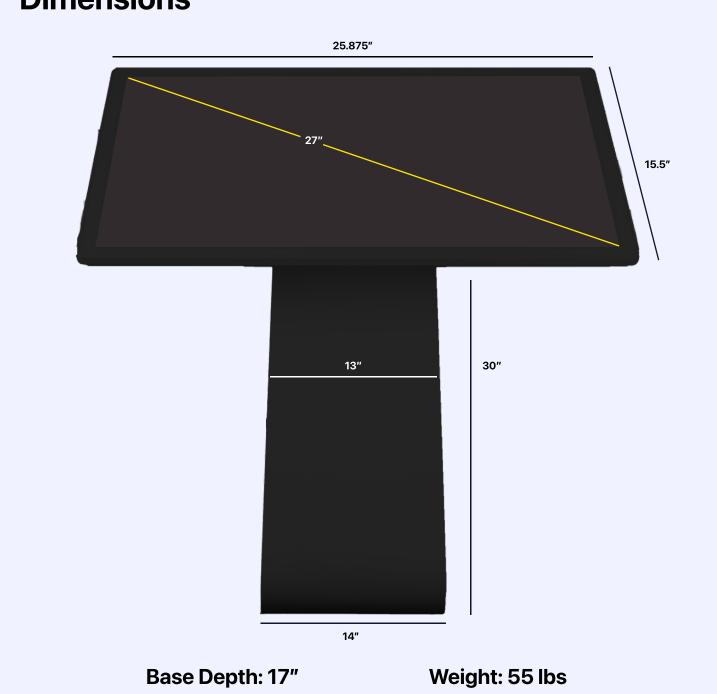

**Modern Design**

Impress attendees and competitors alike with the latest interactive technology.



### Windows 10 Pro/Android

Simple, flexible management. Windows 10 Pro simplifies identity, device and application management so you can focus on your business.



#### **Anti Bacterial Screen**

Antibacterial screen protector kills germs on the device display.



## **Customizable Branding**

Build solid, lasting connections between your visitors and your brand.



#### **Multitouch - 10 Point Touch**

Multi-Touch technology works with touch-screen interfaces, like those found on laptops, smartphones and tablets.



#### WiFi Ready

Not only do we give you everything you need to be successful, we also allow you to easily hide wires and cables.

# **Product Images**



## **Dimensions**



# **Specifications**

| Model            | 27 inch Table Kiosk (Black)                              |
|------------------|----------------------------------------------------------|
| SKU              | 27TSMTB                                                  |
| Panel Type       | Samsung, LG                                              |
| Shell Material   | Metal Plate                                              |
| Touch Frame      | Capacitive Touch/Infrared Touch                          |
| Resolution       | 1920 x 1080                                              |
| Operating System | Android, Windows, iOS, Standalone, Driver Board          |
| Storage Capacity | Android - 2 + 8G, Windows -4G SSD, 64- 256G HHD 32D/500G |
| Switch Power     | AC 100V - 240V