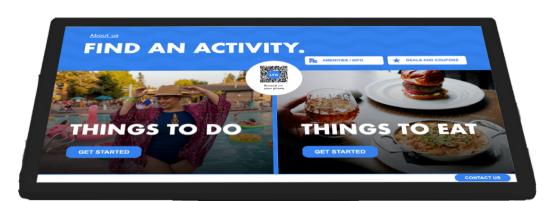

# 32 inch Table Kiosk (Black)

27"

32"





# Features



## Modern Design

Impress attendees and competitors alike with the latest interactive technology.



### Windows 10 Pro/Android

Simple, flexible management. Windows 10 Pro simplifies identity, device and application management so you can focus on your business.



#### Anti Bacterial Screen

Antibacterial screen protector kills germs on the device display.



### **Customizable Branding**

Build solid, lasting connections between your visitors and your brand.



#### **Multitouch - 10 Point Touch**

Multi-Touch technology works with touch-screen interfaces, like those found on laptops, smartphones and tablets.

#### WiFi Ready

Ŷ

Not only do we give you everything you need to be successful, we also allow you to easily hide wires and cables.

## **Product Images**



# D