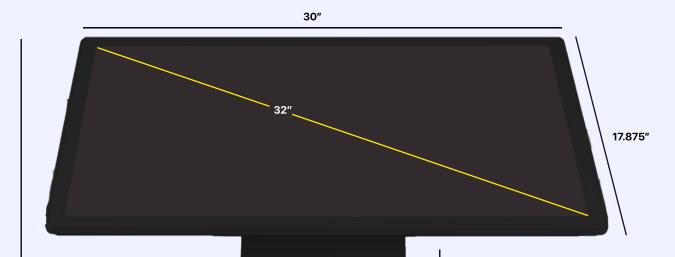

res



## Modern Design

Impress attendees and competitors alike with the latest interactive technology.



### Windows 10 Pro/Android

Simple, flexible management. Windows 10 Pro simplifies identity, device and application management so you can focus on your business.



#### Anti Bacterial Screen

Antibacterial screen protector kills germs on the device display.



### **Customizable Branding**

Build solid, lasting connections between your visitors and your brand.



#### **Multitouch - 10 Point Touch**

Multi-Touch technology works with touch-screen interfaces, like those found on laptops, smartphones and tablets.

#### WiFi Ready

Ŷ

Not only do we give you everything you need to be successful, we also allow you to easily hide wires and cables.

## **Product Images**



# Dimensions







## **Specifications**

| Model            | 32 inch Table Kiosk (Black)                              |
|------------------|----------------------------------------------------------|
| SKU              | TT32B01                                                  |
| Panel Type       | Samsung, LG                                              |
| Shell Material   | Metal Plate                                              |
| Touch Frame      | Capacitive Touch/Infrared Touch                          |
| Resolution       | 1920 x 1080                                              |
| Operating System | Android, Windows, iOS, Standalone, Driver Board          |
| Storage Capacity | Android - 2 + 8G, Windows -4G SSD, 64- 256G HHD 32D/500G |
| Switch Power     | AC 100V - 240V