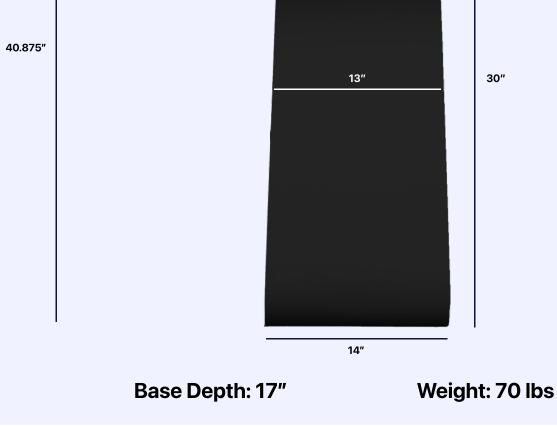

## Modern Design

Impress attendees and competitors alike with the latest interactive technology.



### Windows 10 Pro/Android

Simple, flexible management. Windows 10 Pro simplifies identity, device and application management so you can focus on your business.



#### Anti Bacterial Screen

Antibacterial screen protector kills germs on the device display.



### **Customizable Branding**

Build solid, lasting connections between your visitors and your brand.



#### **Multitouch - 10 Point Touch**

Multi-Touch technology works with touch-screen interfaces, like those found on laptops, smartphones and tablets.

#### WiFi Ready

Ŷ

Not only do we give you everything you need to be successful, we also allow you to easily hide wires and cables.

## **Product Images**



# Dimensions







## **Specifications**

| Model            | 32 inch Table Kiosk (Black)                              |
|------------------|----------------------------------------------------------|
| SKU              | TT32B01                                                  |
| Panel Type       | Samsung, LG                                              |
| Shell Material   | Metal Plate                                              |
| Touch Frame      | Capacitive Touch/Infrared Touch                          |
| Resolution       | 1920 x 1080                                              |
| Operating System | Android, Windows, iOS, Standalone, Driver Board          |
| Storage Capacity | Android - 2 + 8G, Windows -4G SSD, 64- 256G HHD 32D/500G |
| Switch Power     | AC 100V - 240V