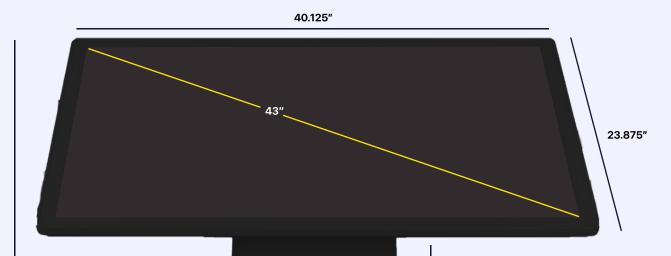

Modern Design

Impress attendees and competitors alike with the latest interactive technology.



#### Windows 10 Pro/Android

Simple, flexible management. Windows 10 Pro simplifies identity, device and application management so you can focus on your business.



#### Anti Bacterial Screen

Antibacterial screen protector kills germs on the device display.



#### **Customizable Branding**

Build solid, lasting connections between your visitors and your brand.



#### Multitouch - 10 Point Touch

Multi-Touch technology works with touch-screen interfaces, like those found on laptops, smartphones and tablets.

#### WiFi Ready

Not only do

Not only do we give you everything you need to be successful, we also allow you to easily hide wires and cables.

### **Product Images**



## Dimensions







### **Specifications**

| Model            | 43 inch Table Kiosk (Black)                              |
|------------------|----------------------------------------------------------|
| SKU              | TT43B02                                                  |
| Panel Type       | Samsung, LG                                              |
| Shell Material   | Metal Plate                                              |
| Touch Frame      | Capacitive Touch/Infrared Touch                          |
| Resolution       | 1920 x 1080                                              |
| Operating System | Android, Windows, iOS, Standalone, Driver Board          |
| Storage Capacity | Android - 2 + 8G, Windows -4G SSD, 64- 256G HHD 32D/500G |
| Switch Power     | AC 100V - 240V