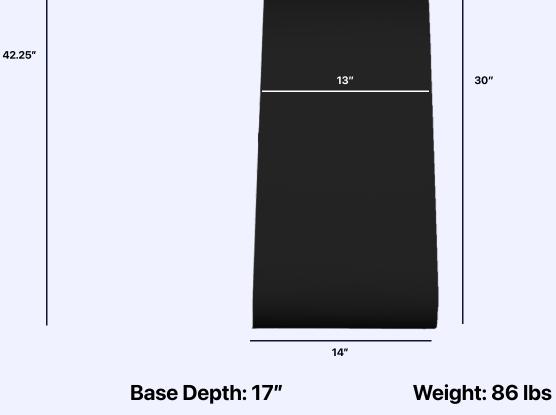

rn Design

Impress attendees and competitors alike with the latest interactive technology.



#### Windows 10 Pro/Android

Simple, flexible management. Windows 10 Pro simplifies identity, device and application management so you can focus on your business.



#### Anti Bacterial Screen

Antibacterial screen protector kills germs on the device display.



#### **Customizable Branding**

Build solid, lasting connections between your visitors and your brand.



#### Multitouch - 10 Point Touch

Multi-Touch technology works with touch-screen interfaces, like those found on laptops, smartphones and tablets.

#### WiFi Ready

Not only do

Not only do we give you everything you need to be successful, we also allow you to easily hide wires and cables.

### **Product Images**



## Dimensions







### **Specifications**

| Model            | 43 inch Table Kiosk (Black)                              |
|------------------|----------------------------------------------------------|
| SKU              | TT43B02                                                  |
| Panel Type       | Samsung, LG                                              |
| Shell Material   | Metal Plate                                              |
| Touch Frame      | Capacitive Touch/Infrared Touch                          |
| Resolution       | 1920 x 1080                                              |
| Operating System | Android, Windows, iOS, Standalone, Driver Board          |
| Storage Capacity | Android - 2 + 8G, Windows -4G SSD, 64- 256G HHD 32D/500G |
| Switch Power     | AC 100V - 240V