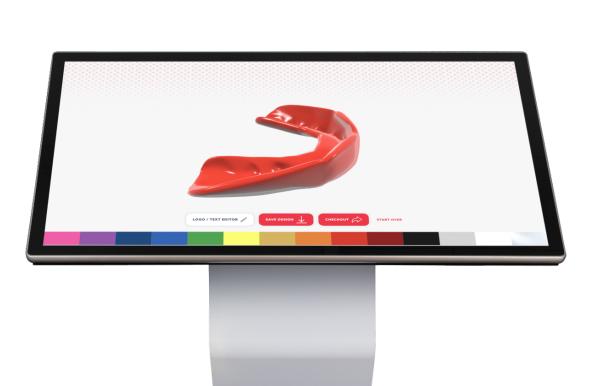

### **Customizable Branding**

Build solid, lasting connections between your visitors and your brand.

#### **Multitouch - 10 Point Touch**

Multi-Touch technology works with touch-screen interfaces, like those found on laptops, smartphones and tablets.