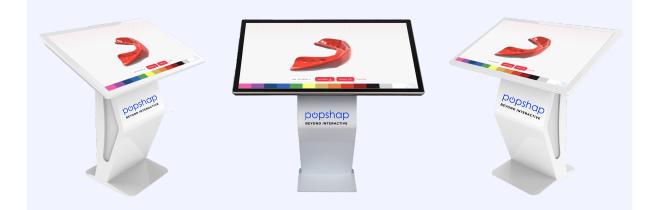

# 49 inch Table Kiosk (White)

**49**"



## **Features**



### Modern Design

Impress attendees and competitors alike with the latest interactive technology.



### Windows 10 Pro/Android

Simple, flexible management. Windows 10 Pro simplifies identity, device and application management so you can focus on your business.



#### **Anti Bacterial Screen**

Antibacterial screen protector kills germs on the device display.



### **Customizable Branding**

Build solid, lasting connections between your visitors and your brand.



#### **Multitouch - 10 Point Touch**

Multi-Touch technology works with touch-screen interfaces, like those found on laptops, smartphones and tablets.

### WiFi Ready

easily hide wires and cables.

# **Product Images**



# **Dimensions**



Not only do we give you everything you need to be successful, we also allow you to





# **Specifications**

| Model            | 49 inch Table Kiosk (White)                              |
|------------------|----------------------------------------------------------|
| SKU              | TT49W01                                                  |
| Panel Type       | Samsung, LG                                              |
| Shell Material   | Metal Plate                                              |
| Touch Frame      | Capacitive Touch/Infrared Touch                          |
| Resolution       | 1920 x 1080                                              |
| Operating System | Android, Windows, iOS, Standalone, Driver Board          |
| Storage Capacity | Android