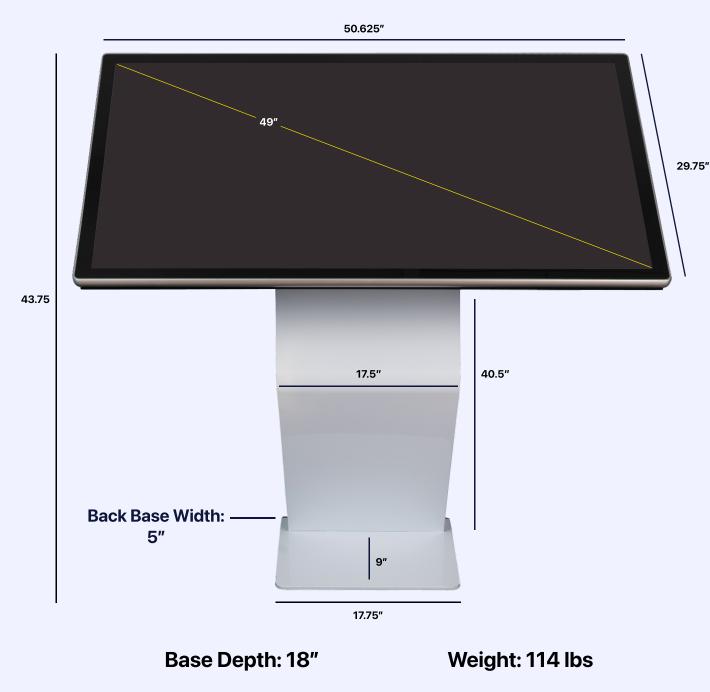

## Modern Design

Impress attendees and competitors alike with the latest interactive technology.



#### Windows 10 Pro/Android

Simple, flexible management. Windows 10 Pro simplifies identity, device and application management so you can focus on your business.



#### Anti Bacterial Screen

Antibacterial screen protector kills germs on the device display.



#### **Customizable Branding**

Build solid, lasting connections between your visitors and your brand.



#### **Multitouch - 10 Point Touch**

Multi-Touch technology works with touch-screen interfaces, like those found on laptops, smartphones and tablets.

#### WiFi Ready

Not or

Not only do we give you everything you need to be successful, we also allow you to easily hide wires and cables.

## **Product Images**



# Dimensions





## **Specifications**

| Model            | 55 inch Table Kiosk (Black)                              |
|------------------|----------------------------------------------------------|
| SKU              | TT55B01                                                  |
| Panel Type       | Samsung, LG                                              |
| Shell Material   | Metal Plate                                              |
| Touch Frame      | Capacitive Touch/Infrared Touch                          |
| Resolution       | 1920 x 1080                                              |
| Operating System | Android, Windows, iOS, Standalone, Driver Board          |
| Storage Capacity | Android - 2 + 8G, Windows -4G SSD, 64- 256G HHD 32D/500G |
| Switch Power     | AC 100V - 240V